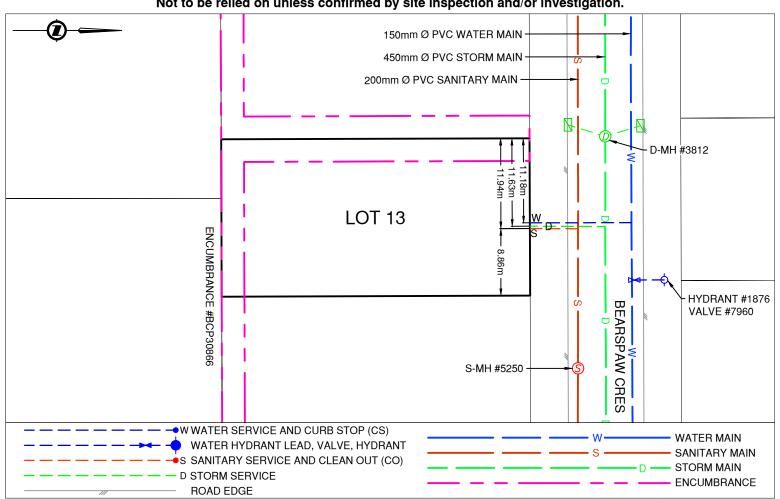

Civic Address: 5929 BEARSPAW CRES

Legal Description: Lot: 13 District Lot: 1599 Plan: BCP30864

| Service Type | Diameter<br>(mm) | Material | Invert Elev<br>@ Main (m) | Invert Elev @<br>Property Line (m) | Invert Elev @<br>Service End (m) | Distance into Property (m) | Installation<br>Date |
|--------------|------------------|----------|---------------------------|------------------------------------|----------------------------------|----------------------------|----------------------|
| Sanitary     | 100              | PVC      | -                         | -                                  | -                                | -                          | FEB 2005             |
| Water        | 20               | COPPER   | -                         | -                                  | -                                | -                          | FEB 2005             |
| Storm        | 100              | PVC      | -                         | -                                  | -                                | -                          | FEB 2005             |

| Sanitary Service Connection Location Notes    | Storm Service Connection Location Notes       |  |  |
|-----------------------------------------------|-----------------------------------------------|--|--|
| Distance from downstream SAN MH #5250: 18.47m | Distance from downstream STM MH #3813: 71.09m |  |  |
| Distance to upstream SAN MH #5249: 87.63m     | Distance to upstream STM MH #3812: 11.95m     |  |  |

## Comments:

Water Service is ~11.6m East from the Northwest corner of Lot 13. Storm Service is ~11.6m East from the Northwest corner of Lot 13.

Sanitary Service is ~11.9m East from the Northwest corner of Lot 13.

## NOT TO SCALE The information contained herein is for internal use only. Not to be relied on unless confirmed by site inspection and/or investigation.