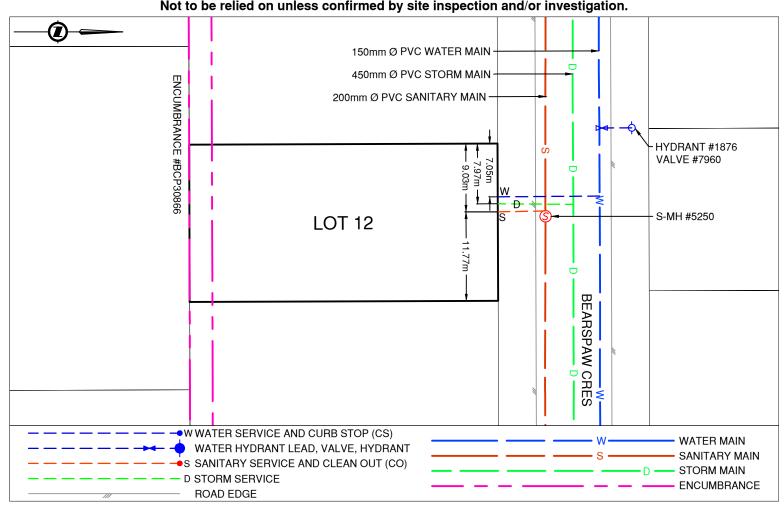

Civic Address: 5933 BEARSPAW CRES

Legal Description: Lot: 12 District Lot: 1599 Plan: BCP30864

| Service Type | Diameter<br>(mm) | Material | Invert Elev<br>@ Main (m) | Invert Elev @<br>Property Line (m) | Invert Elev @<br>Service End (m) | Distance into Property (m) | Installation<br>Date |
|--------------|------------------|----------|---------------------------|------------------------------------|----------------------------------|----------------------------|----------------------|
| Sanitary     | 100              | PVC      | -                         | -                                  | -                                | -                          | FEB 2005             |
| Water        | 20               | COPPER   | -                         | -                                  | -                                | -                          | FEB 2005             |
| Storm        | 100              | PVC      | -                         | -                                  | -                                | -                          | FEB 2005             |

| Sanitary Service Connection Location Notes   | Storm Service Connection Location Notes       |  |  |
|----------------------------------------------|-----------------------------------------------|--|--|
| Distance from downstream SAN MH #5250: 0.71m | Distance from downstream STM MH #3813: 53.92m |  |  |
| Distance to upstream SAN MH #5249: 105.34m   | Distance to upstream STM MH #3812: 29.10m     |  |  |

## Comments:

Water Service is ~7.0m East from the Northwest corner of Lot 12. Storm Service is ~8.0m East from the Northwest corner of Lot 12.

Sanitary Service is ~9.0m East from the Northwest corner of Lot 12.

## NOT TO SCALE The information contained herein is for internal use only. Not to be relied on unless confirmed by site inspection and/or investigation.