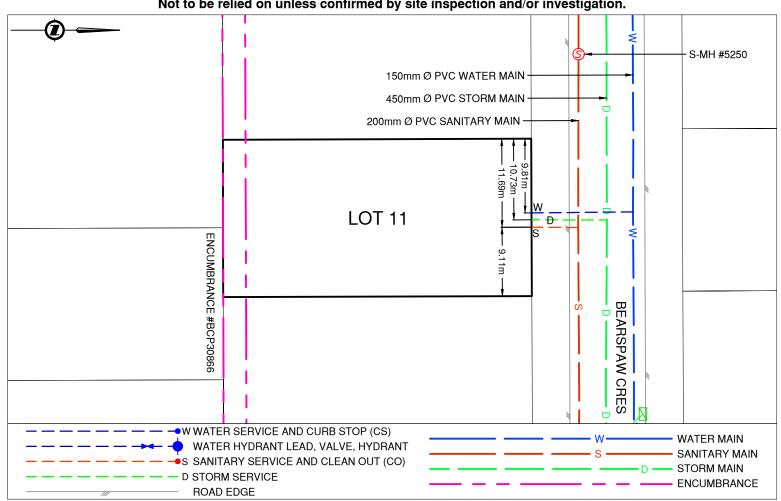

Civic Address: 5937 BEARSPAW CRES

Legal Description: Lot: 11 District Lot: 1599 Plan: BCP30864

| Service Type | Diameter<br>(mm) | Material | Invert Elev<br>@ Main (m) | Invert Elev @<br>Property Line (m) | Invert Elev @<br>Service End (m) | Distance into Property (m) | Installation<br>Date |
|--------------|------------------|----------|---------------------------|------------------------------------|----------------------------------|----------------------------|----------------------|
| Sanitary     | 100              | PVC      | -                         | -                                  | -                                | -                          | FEB 2005             |
| Water        | 20               | COPPER   | -                         | -                                  | -                                | -                          | FEB 2005             |
| Storm        | 100              | PVC      | -                         | -                                  | -                                | -                          | FEB 2005             |

| Sanitary Service Connection Location Notes    | Storm Service Connection Location Notes       |  |  |
|-----------------------------------------------|-----------------------------------------------|--|--|
| Distance from downstream SAN MH #5251: 83.24m | Distance from downstream STM MH #3813: 30.42m |  |  |
| Distance to upstream SAN MH #5250: 22.91m     | Distance to upstream STM MH #3812: 52.59m     |  |  |

## Comments:

Water Service is ~9.8m East from the Northwest corner of Lot 11. Storm Service is ~10.7m East from the Northwest corner of Lot 11.

Sanitary Service is ~11.7m East from the Northwest corner of Lot 11.

## NOT TO SCALE The information contained herein is for internal use only. Not to be relied on unless confirmed by site inspection and/or investigation.