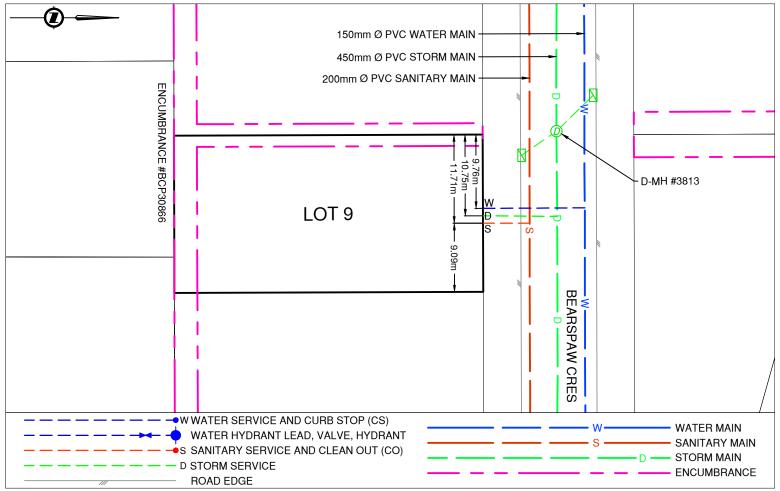

Legal Description: Lot: 9 District Lot: 1599 Plan: BCP30864

| Service Type                                  | Diameter<br>(mm)                        | Material         | Invert Elev<br>@ Main (m) | Invert Elev @<br>Property Line (m) |                                               | Invert Elev (<br>Service End | -              | Distance into<br>Property (m) |          | ation<br>e |  |
|-----------------------------------------------|-----------------------------------------|------------------|---------------------------|------------------------------------|-----------------------------------------------|------------------------------|----------------|-------------------------------|----------|------------|--|
| Sanitary                                      | 100                                     | PVC              | -                         | -                                  |                                               | -                            |                | -                             | FEB 2005 |            |  |
| Water                                         | 20                                      | COPPER           | -                         | -                                  |                                               | -                            |                | -                             | FEB 20   | 005        |  |
| Storm                                         | 100                                     | PVC              | -                         | -                                  |                                               | -                            |                | -                             | FEB 20   | )05        |  |
| Sanita                                        | Storm Service Connection Location Notes |                  |                           |                                    |                                               |                              |                |                               |          |            |  |
| Distance from downstream SAN MH #5251: 41.67m |                                         |                  |                           |                                    | Distance from downstream STM MH #3815: 45.96m |                              |                |                               |          |            |  |
| Distance to upstream SAN MH #5150: 64.49m     |                                         |                  |                           |                                    | Distance to upstream STM MH #3813: 11.26m     |                              |                |                               |          |            |  |
|                                               |                                         |                  | Mis                       | cellane                            | ous Utilities                                 |                              |                |                               |          |            |  |
| Power                                         |                                         | С                | Communications            |                                    |                                               | Cable                        |                |                               | Gas      |            |  |
| BC I                                          | lydro                                   |                  | TELUS                     |                                    |                                               | Shaw Cable                   |                | FortisBC                      |          |            |  |
| Underground Service U                         |                                         |                  | derground Service         |                                    | Underground Service                           |                              |                | Underground Service           |          |            |  |
| Installation By: L&M Engineering LTD.         |                                         |                  |                           |                                    |                                               | Draft Date:                  | 2023-02-16     | Survey Da                     | ate: FEE | 3 2005     |  |
| Comments:                                     |                                         |                  |                           |                                    |                                               |                              |                |                               |          |            |  |
| Water Service is ~9                           | 9.8m East from the                      | Northwest corne  | er of Lot 9. Storm S      | Service is <sup>,</sup>            | ~10.8m East fron                              | n the Northwest co           | rner of Lot 9. |                               |          |            |  |
| Sanitary Service is                           | ~11.7m East from                        | the Northwest co | orner of Lot 9.           |                                    |                                               |                              |                |                               |          |            |  |