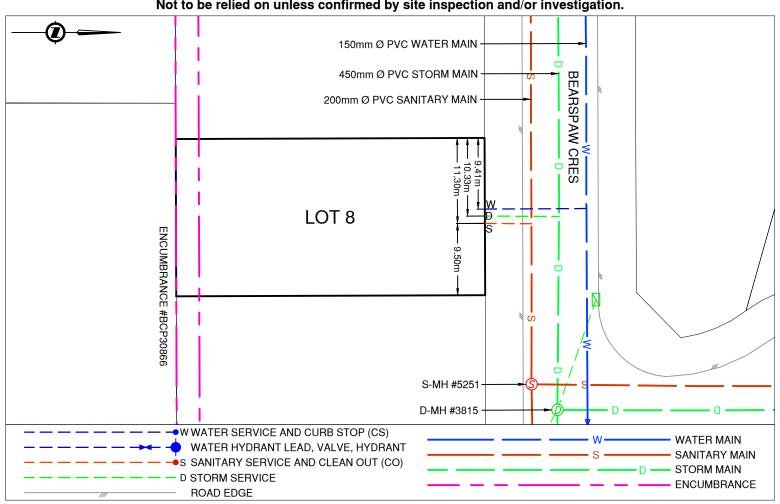

Civic Address: 5949 BEARSPAW CRES

Legal Description: Lot: 8 District Lot: 1599 Plan: BCP30864

| Service Type | Diameter<br>(mm) | Material | Invert Elev<br>@ Main (m) | Invert Elev @<br>Property Line (m) | Invert Elev @<br>Service End (m) | Distance into Property (m) | Installation<br>Date |
|--------------|------------------|----------|---------------------------|------------------------------------|----------------------------------|----------------------------|----------------------|
| Sanitary     | 100              | PVC      | -                         | -                                  | -                                | -                          | FEB 2005             |
| Water        | 20               | COPPER   | -                         | -                                  | -                                | -                          | FEB 2005             |
| Storm        | 100              | PVC      | -                         | -                                  | -                                | -                          | FEB 2005             |

| Sanitary Service Connection Location Notes    | Storm Service Connection Location Notes       |  |  |
|-----------------------------------------------|-----------------------------------------------|--|--|
| Distance from downstream SAN MH #5251: 21.23m | Distance from downstream STM MH #3815: 25.57m |  |  |
| Distance to upstream SAN MH #5250: 84.93m     | Distance to upstream STM MH #3813: 31.64m     |  |  |

## Comments:

Water Service is ~9.4m East from the Northwest corner of Lot 9. Storm Service is ~10.3m East from the Northwest corner of Lot 9.

Sanitary Service is ~11.3m East from the Northwest corner of Lot 9.

## NOT TO SCALE The information contained herein is for internal use only. Not to be relied on unless confirmed by site inspection and/or investigation.