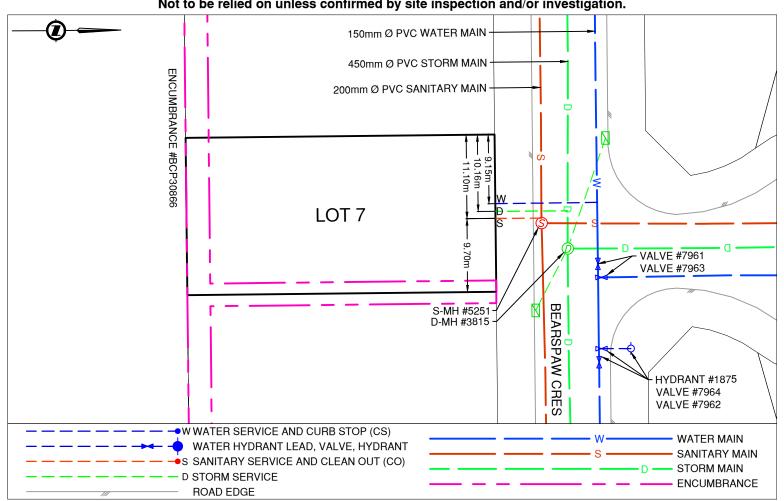

Civic Address: 5953 BEARSPAW CRES

Legal Description: Lot: 7 District Lot: 1599 Plan: BCP30864

| Service Type | Diameter<br>(mm) | Material | Invert Elev<br>@ Main (m) | Invert Elev @<br>Property Line (m) | Invert Elev @<br>Service End (m) | Distance into Property (m) | Installation<br>Date |
|--------------|------------------|----------|---------------------------|------------------------------------|----------------------------------|----------------------------|----------------------|
| Sanitary     | 100              | PVC      | -                         | -                                  | -                                | -                          | FEB 2005             |
| Water        | 20               | COPPER   | -                         | -                                  | -                                | -                          | FEB 2005             |
| Storm        | 100              | PVC      | -                         | -                                  | -                                | -                          | FEB 2005             |

| Sanitary Service Connection Location Notes   | Storm Service Connection Location Notes      |  |  |
|----------------------------------------------|----------------------------------------------|--|--|
| Distance from downstream SAN MH #5251: 0.67m | Distance from downstream STM MH #3815: 5.00m |  |  |
| Distance to upstream SAN MH #5250: 105.49m   | Distance to upstream STM MH #3813: 52.22m    |  |  |

## Comments:

Water Service is ~9.1m East from the Northwest corner of Lot 7. Storm Service is ~10.2m East from the Northwest corner of Lot 7.

Sanitary Service is ~11.1m East from the Northwest corner of Lot 7.

## NOT TO SCALE The information contained herein is for internal use only. Not to be relied on unless confirmed by site inspection and/or investigation.