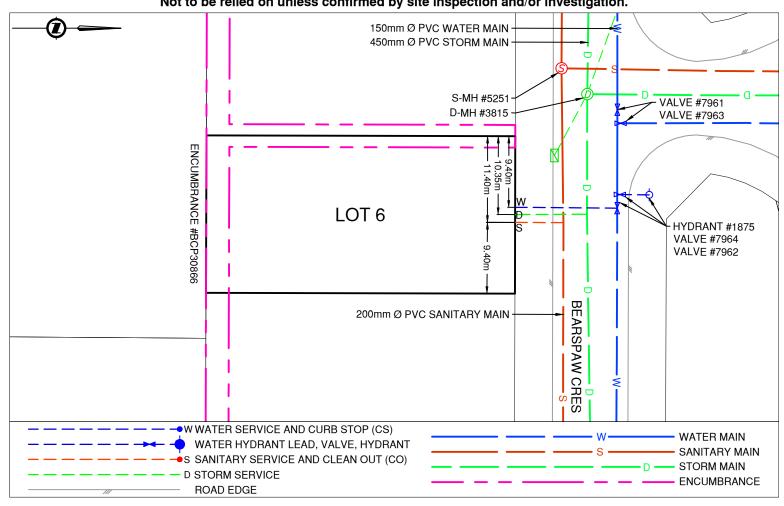

Civic Address: 5957 BEARSPAW CRES

Legal Description: Lot: 6 District Lot: 1599 Plan: BCP30864

| Service Type | Diameter<br>(mm) | Material | Invert Elev<br>@ Main (m) | Invert Elev @<br>Property Line (m) | Invert Elev @<br>Service End (m) | Distance into Property (m) | Installation<br>Date |
|--------------|------------------|----------|---------------------------|------------------------------------|----------------------------------|----------------------------|----------------------|
| Sanitary     | 100              | PVC      | -                         | -                                  | -                                | -                          | FEB 2005             |
| Water        | 20               | COPPER   | -                         | -                                  | -                                | -                          | FEB 2005             |
| Storm        | 100              | PVC      | -                         | -                                  | -                                | -                          | FEB 2005             |

| Sanitary Service Connection Location Notes    | Storm Service Connection Location Notes       |  |  |
|-----------------------------------------------|-----------------------------------------------|--|--|
| Distance from downstream SAN MH #5253: 42.22m | Distance from downstream STM MH #3816: 43.11m |  |  |
| Distance to upstream SAN MH #5251: 20.40m     | Distance to upstream STM MH #3815: 15.89m     |  |  |

## Comments:

Water Service is ~9.4m East from the Northwest corner of Lot 6. Storm Service is ~10.3m East from the Northwest corner of Lot 6.

Sanitary Service is ~11.4m East from the Northwest corner of Lot 6.

## NOT TO SCALE The information contained herein is for internal use only. Not to be relied on unless confirmed by site inspection and/or investigation.