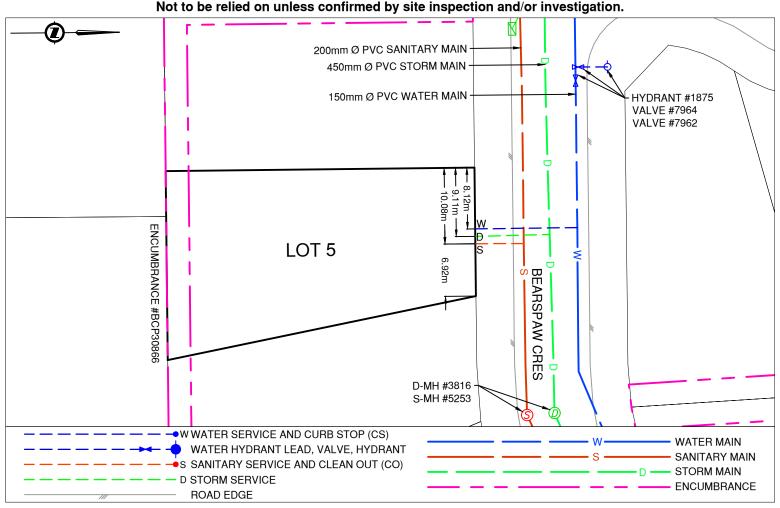

Civic Address: 5961 BEARSPAW CRES

Legal Description: Lot: 5 District Lot: 1599 Plan: BCP30864

| Service Type | Diameter<br>(mm) | Material | Invert Elev<br>@ Main (m) | Invert Elev @<br>Property Line (m) | Invert Elev @<br>Service End (m) | Distance into Property (m) | Installation<br>Date |
|--------------|------------------|----------|---------------------------|------------------------------------|----------------------------------|----------------------------|----------------------|
| Sanitary     | 100              | PVC      | -                         | -                                  | -                                | -                          | FEB 2005             |
| Water        | 20               | COPPER   | -                         | -                                  | -                                | -                          | FEB 2005             |
| Storm        | 100              | PVC      | -                         | -                                  | -                                | -                          | FEB 2005             |

| Sanitary Service Connection Location Notes    | Storm Service Connection Location Notes       |  |  |
|-----------------------------------------------|-----------------------------------------------|--|--|
| Distance from downstream SAN MH #5253: 22.68m | Distance from downstream STM MH #3816: 23.63m |  |  |
| Distance to upstream SAN MH #5251: 39.94m     | Distance to upstream STM MH #3815: 35.36m     |  |  |

## Comments:

Water Service is ~8.1m East from the Northwest corner of Lot 5. Storm Service is ~9.1m East from the Northwest corner of Lot 5.

Sanitary Service is ~10.1m East from the Northwest corner of Lot 5.

## NOT TO SCALE The information contained herein is for internal use only. Not to be relied on unless confirmed by site inspection and/or investigation.