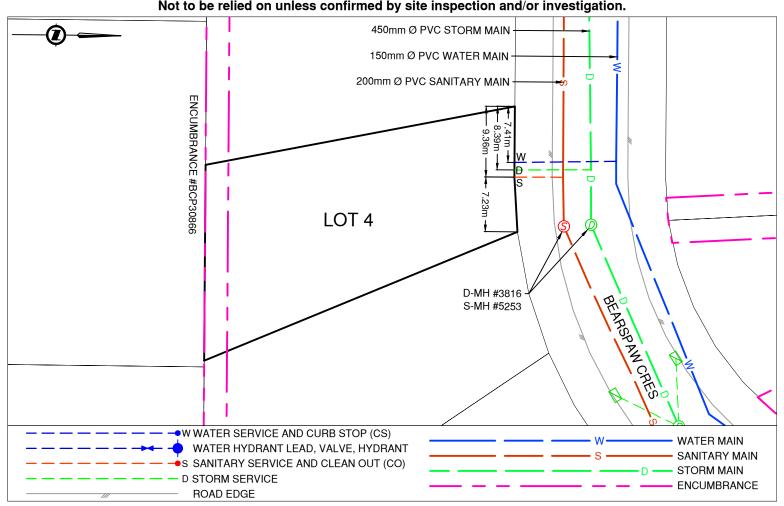

Civic Address: 5965 BEARSPAW CRES

Legal Description: Lot: 4 District Lot: 1599 Plan: BCP30864

| Service Type | Diameter<br>(mm) | Material | Invert Elev<br>@ Main (m) | Invert Elev @<br>Property Line (m) | Invert Elev @<br>Service End (m) | Distance into<br>Property (m) | Installation<br>Date |
|--------------|------------------|----------|---------------------------|------------------------------------|----------------------------------|-------------------------------|----------------------|
| Sanitary     | 100              | PVC      | -                         | -                                  | -                                | -                             | FEB 2005             |
| Water        | 20               | COPPER   | -                         | -                                  | -                                | -                             | FEB 2005             |
| Storm        | 100              | PVC      | -                         | -                                  | -                                | -                             | FEB 2005             |

| Sanitary Service Connection Location Notes   | Storm Service Connection Location Notes      |  |  |
|----------------------------------------------|----------------------------------------------|--|--|
| Distance from downstream SAN MH #5253: 6.50m | Distance from downstream STM MH #3816: 7.29m |  |  |
| Distance to upstream SAN MH #5251: 56.12m    | Distance to upstream STM MH #3815: 51.71m    |  |  |

## Comments:

Water Service is ~7.4m East from the Northwest corner of Lot 4. Storm Service is ~8.4m East from the Northwest corner of Lot 4.

Sanitary Service is ~9.4m East from the Northwest corner of Lot 4.

## NOT TO SCALE The information contained herein is for internal use only. Not to be relied on unless confirmed by site inspection and/or investigation.