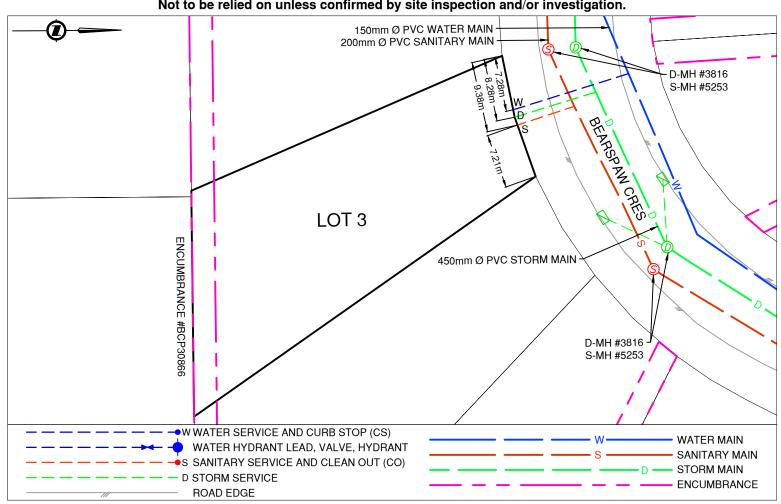

## **Lot Services Sketch**

PID:

027114201

Civic Address: 5969 BEARSPAW CRES

Legal Description: Lot: 3 District Lot: 1599 Plan: BCP30864

| Service Type | Diameter<br>(mm) | Material | Invert Elev<br>@ Main (m) | Invert Elev @<br>Property Line (m) | Invert Elev @<br>Service End (m) | Distance into Property (m) | Installation<br>Date |
|--------------|------------------|----------|---------------------------|------------------------------------|----------------------------------|----------------------------|----------------------|
| Sanitary     | 100              | PVC      | -                         | -                                  | -                                | -                          | FEB 2005             |
| Water        | 20               | COPPER   | -                         | -                                  | -                                | -                          | FEB 2005             |
| Storm        | 100              | PVC      | -                         | -                                  | -                                | -                          | FEB 2005             |

| Sanitary Service Connection Location Notes    | Storm Service Connection Location Notes       |  |  |
|-----------------------------------------------|-----------------------------------------------|--|--|
| Distance from downstream SAN MH #5254: 23.96m | Distance from downstream STM MH #3817: 22.50m |  |  |
| Distance to upstream SAN MH #5253: 8.27m      | Distance to upstream STM MH #3816: 6.50m      |  |  |

## Comments:

Water Service is ~7.3m East from the Northwest corner of Lot 3. Storm Service is ~8.3m East from the Northwest corner of Lot 3.

Sanitary Service is ~9.4m East from the Northwest corner of Lot 3.