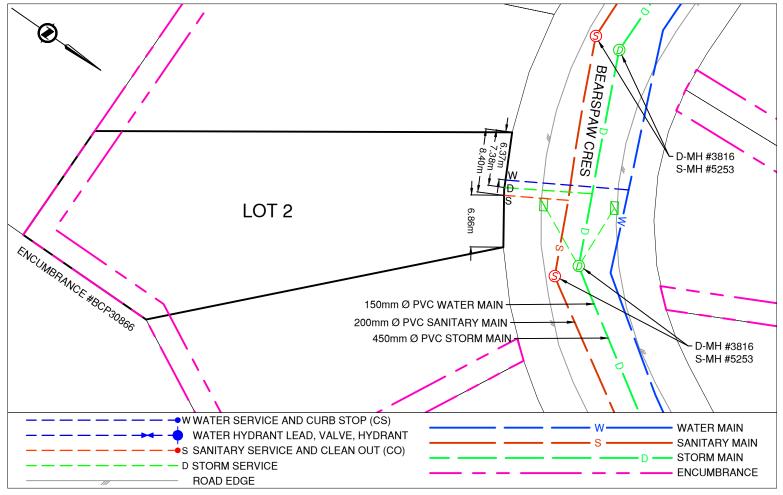

Legal Description: Lot: 2 District Lot: 1599 Plan: BCP30864

| Service Type                                  | Diameter<br>(mm) | Material | Invert Elev<br>@ Main (m) | Invert Elev @<br>Property Line (m) |                                              | Invert Elev @<br>Service End (m) |               | Distance into<br>Property (m) |          | Installation<br>Date |  |
|-----------------------------------------------|------------------|----------|---------------------------|------------------------------------|----------------------------------------------|----------------------------------|---------------|-------------------------------|----------|----------------------|--|
| Sanitary                                      | 100              | PVC      | -                         | -                                  |                                              | -                                |               | -                             |          | FEB 2005             |  |
| Water                                         | 20               | COPPER   | -                         | -                                  |                                              | -                                |               | -                             |          | FEB 2005             |  |
| Storm                                         | 100              | PVC      | -                         | -                                  |                                              | -                                |               | -                             |          | FEB 2005             |  |
| Sanitary Service Connection Location Notes    |                  |          |                           |                                    | Storm Service Connection Location Notes      |                                  |               |                               |          |                      |  |
| Distance from downstream SAN MH #5254: 10.19m |                  |          |                           |                                    | Distance from downstream STM MH #3817: 9.74m |                                  |               |                               |          |                      |  |
| Distance to upstream SAN MH #5253: 22.04m     |                  |          |                           |                                    | Distance to upstream STM MH #3816: 19.33m    |                                  |               |                               |          |                      |  |
|                                               |                  |          | Mis                       | cellaneou                          | s Utilities                                  |                                  |               |                               |          |                      |  |
| Power                                         |                  |          | Communications            |                                    | Cable                                        |                                  |               | Gas                           |          |                      |  |
| BC Hydro                                      |                  |          | TELUS                     |                                    | Shaw Cable                                   |                                  |               | FortisBC                      |          |                      |  |
| Underground Service                           |                  |          | Jnderground Service       |                                    | Underground Service                          |                                  |               | Underground Service           |          |                      |  |
| Installation By: L&M Engineering LTD.         |                  |          |                           |                                    | Draft Date:                                  | 2023-02                          | 2-21 Survey E | ate:                          | FEB 2005 |                      |  |
|                                               |                  |          |                           | Comme                              | nts:                                         | 1                                |               | I                             |          |                      |  |

Water Service is ~6.4m East from the Northwest corner of Lot 2. Storm Service is ~7.4m East from the Northwest corner of Lot 2.

Sanitary Service is ~8.4m East from the Northwest corner of Lot 2.