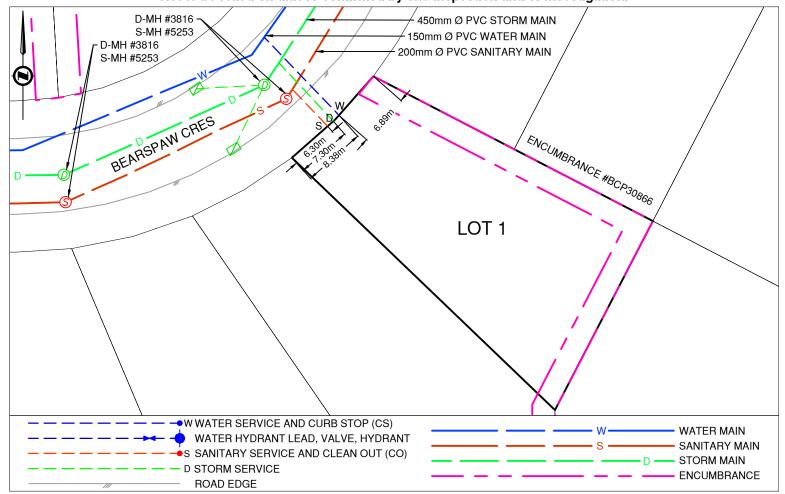

Civic Address: 5977 BEARSPAW CRES

Legal Description: Lot: 1 District Lot: 1599 Plan: BCP30864

| Service Type | Diameter<br>(mm) | Material | Invert Elev<br>@ Main (m) | Invert Elev @<br>Property Line (m) | Invert Elev @<br>Service End (m) | Distance into<br>Property (m) | Installation<br>Date |
|--------------|------------------|----------|---------------------------|------------------------------------|----------------------------------|-------------------------------|----------------------|
| Sanitary     | 100              | PVC      | -                         | -                                  | -                                | -                             | FEB 2005             |
| Water        | 20               | COPPER   | -                         | -                                  | -                                | -                             | FEB 2005             |
| Storm        | 100              | PVC      | -                         | -                                  | -                                | -                             | FEB 2005             |

## Comments:

Sanitary Service is ~6.3m East from the Northwest corner of Lot 1. Storm Service is ~7.3m East from the Northwest corner of Lot 1.

Water Service is ~8.4m East from the Northwest corner of Lot 1.