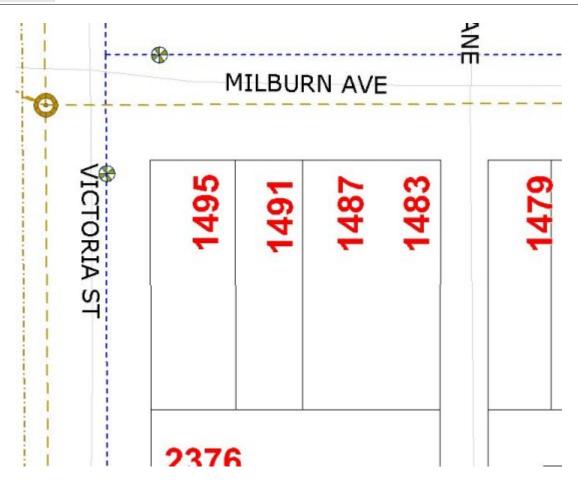

## **Lot Servicing**

PID: 027098079

## 1483 MILBURN AVE 1487 MILBURN AVE

Lot: PCL 1, Plan: 22118, DL: 932

| SERVICE  | SIZE  | MATERIAL | INSTALLED<br>DATE | LOCATION                        | DETAILS                     |
|----------|-------|----------|-------------------|---------------------------------|-----------------------------|
| WATER    | 20MM  | CU       |                   | 14.0M N OF NE COR BLD 6.4M<br>W | CASH RECEIPT<br>NUMBER 0359 |
| WATER    | 20MM  | СП       |                   | 14.0M N OF NW COR BLD 7.0M<br>E | CONNECTION NUMBER 9621      |
| SANITARY | 100MM | AC       |                   | 8.23M W OF NE COR PL            | CONNECTION # 9620           |
| SANITARY | 100MM | AC       |                   | 8.23M E OF NW COR PL            | CONNECTION # 9621           |