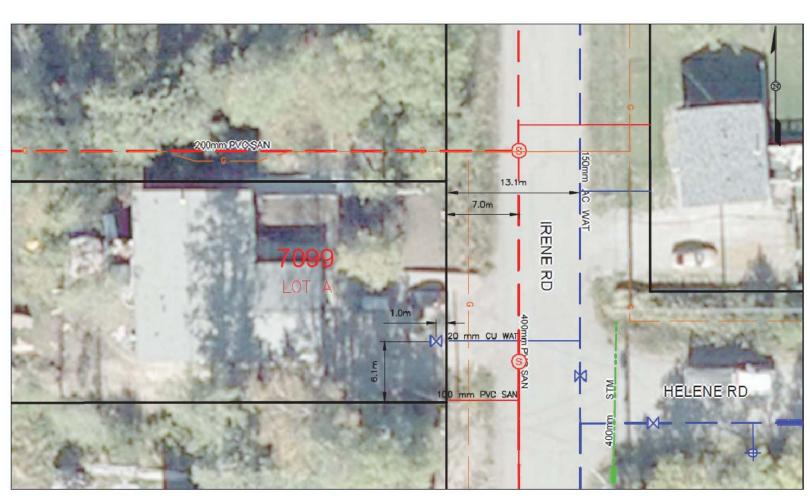

## City of Prince George HISTORY SHEET

Installation Date: 12 - OCT - 2006 PID: 027 087 119

Legal: Lot A Blk: DL: 1599 PL: BCP30337

Address: 7099 IRENE RD

Fibreoptics Depth: Connected:

Sanitary Connection #:29304 Size: 100mm Material: PVC Depth: Connected: Y

Water Connection #: Size: 20mm Material: CU Depth: Connected: Y

Storm Connection #: Size: Material: Depth: Connected

Cash Receipt Nos: Water MU100598 Sanitary Storm

Curb from Property Line 6.058m Pavement Width 8m

**Shaw** 

 $\begin{array}{lll} \text{BC Hydro} & \text{O/H Connection }_{\text{Yes}} & \text{U/G Connection} \\ \text{Telus} & \text{O/H Connection }_{\text{Yes}} & \text{U/G Connection} \\ \end{array}$ 

**Terasen** IN IRENE RD **Information Sheets:** 

**Comments:** 

The information contained herein is for internal use only. Not to be relied upon unless confirmed by site inspection and/or investigation.