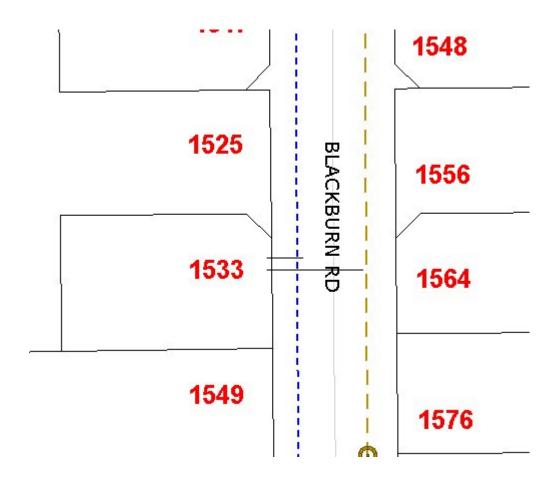

## **Lot Servicing**

1533 BLACKBURN RD N PID: 027073882

Lot: 4, Plan: BCP30117, DL: 632

| SERVICE  | SIZE  | MATERIAL | INSTALLED<br>DATE | LOCATION        | DETAILS                         |
|----------|-------|----------|-------------------|-----------------|---------------------------------|
| WATER    | 20MM  | си       | 13-Aug-2007       | IA 8M S OF N PI | CASH RECEIPT<br>NUMBER MU100685 |
| SANITARY | 100MM | PVC      | 13-Aug-2007       | 7.0M S OF N PL  | CONNECTION # 33763              |