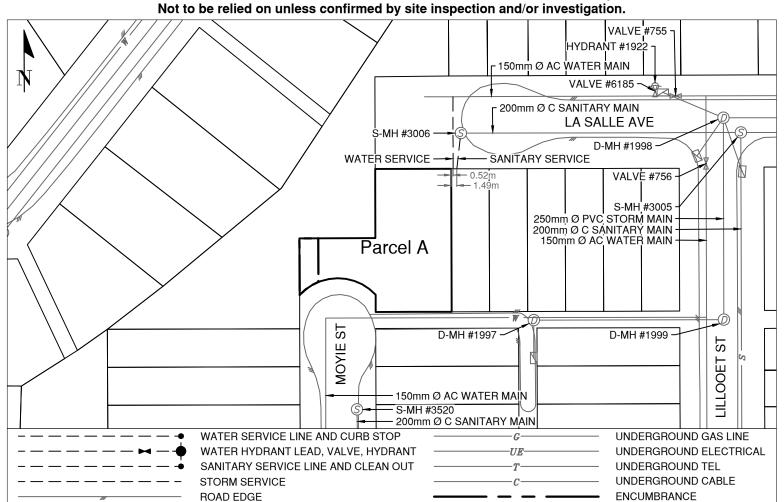

## **Lot Services Sketch**

| PID:   | 027067831 |
|--------|-----------|
| SD/MU: | -         |
| WO:    | -         |

Civic Address: 1375 LA SALLE AVENUE / 2618 MOYIE STREET Legal Description: Lot: Parcel A District Lot: 933 Plan: BCP29967

| Sanitary Service Connection Location Notes                     | Storm Service Connection Location Notes |  |  |
|----------------------------------------------------------------|-----------------------------------------|--|--|
| Distance from downstream SAN MH #3006: Service ties into S-MH. | Distance from downstream STM MH #: N/A  |  |  |
| Distance to upstream SAN MH #: N/A                             | Distance to upstream STM MH #: N/A      |  |  |

## Comments:

Water Service is ~0.5m from the North East property line of Parcel A. Sanitary Service is ~1.5m from the North East property line of Parcel A.

Encumbrance #: BCP29966