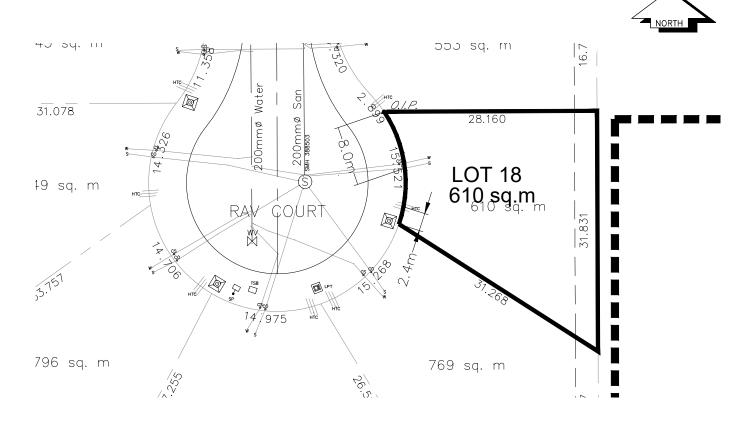

## City of Prince George HISTORY SHEET

| P.I.D. 026937735                                                                   |        |                         |               |                         |                                         |               |  |
|------------------------------------------------------------------------------------|--------|-------------------------|---------------|-------------------------|-----------------------------------------|---------------|--|
| Legal: LOT 18                                                                      | LOT 18 |                         |               | 482                     | PLAN BCP27961                           |               |  |
| Address: 486 RAV COURT                                                             |        |                         | SCALE: 1:500  |                         |                                         |               |  |
| Sanitary Connection: SIZE:                                                         | 100mmø | MATERIAL:               | PVC           | INV.                    | 603.62m                                 | CONNECTED     |  |
| Storm Connection:                                                                  | N/A    |                         |               |                         |                                         |               |  |
| Water Connection: SIZE                                                             | 19mmø  | MATERIAL                | COPPER        | INV.                    | 603.63m                                 | METER         |  |
| Cash Receipt No's:                                                                 | WATER  |                         | SANITARY      |                         |                                         | STORM         |  |
| CURB FROM PROPERTY LINE 5.0m                                                       |        |                         |               |                         | PAVEMEN <sup>-</sup>                    | T WIDTH 12.0m |  |
| B.C. HYDRO 75mm DB2                                                                |        |                         | U/G CONNECT   | ION                     | /                                       |               |  |
| TELUS 50mm DB2                                                                     |        |                         | U/G CONNECT   | ION                     | /                                       |               |  |
| TERASEN 42 PROP/P.E.                                                               |        |                         | U/G CONNECT   | ION                     | /                                       |               |  |
| Information Sheets: REF. DWGS. L&M ENGINEERING LTD. JOB. 1264-01-02 DWGS.(001-306) |        |                         |               |                         |                                         |               |  |
| Comments: CS CURB STOP COO CLEAN OUT                                               | -      | R SERVICE<br>TARY SERVI | се <u>=</u> 5 | HYDRO<br>CABLE<br>TELEC | O SERVICE<br>E SERVICE<br>COMMUNICATION | NS            |  |

THE INFORMATION CONTAINED HEREIN IS FOR INTERNAL USE ONLY.
NOT TO BE RELIED UPON UNLESS CONFIRMED BY THE SITE INSPECTION AND/OR INVESTIGATION

| SANITARY, STORM & WATER SERVICE INVERTS                                 | SANITARY | STORM | WATER  |
|-------------------------------------------------------------------------|----------|-------|--------|
| 1. Distance from S.M.H. 388503 to connection point toward S.M.H. 388503 | 0.0m     | N/A   | N/A    |
|                                                                         |          |       |        |
| 2. Main Size at connection point is                                     | 200mmø   | _     | 200mmø |
| 3. Invert of main at conn. stub pt is                                   | 603.43   | _     | 602.94 |
| 4. Invert at service end is                                             | 603.52   | _     | 603.63 |
| 5. Cut at P/I in meters                                                 | 2.96m    | _     | 2.88m  |
| 6. Survey Date AUGUST 20 06 Book Ref. 1264-01-02 by FORESIGHT           |          |       |        |
| 6. Survey Butte 718 8 8 8 1 1 20 8 8 Book Not.                          |          |       |        |
|                                                                         |          |       |        |
|                                                                         |          |       |        |
|                                                                         |          |       |        |
|                                                                         |          |       |        |
|                                                                         |          |       |        |
|                                                                         |          |       |        |
|                                                                         |          |       |        |
| ONUTARY HISTORY                                                         |          |       |        |
| SANITARY HISTORY:                                                       |          |       |        |
|                                                                         |          |       |        |
|                                                                         |          |       |        |
|                                                                         |          |       |        |
|                                                                         |          |       |        |
|                                                                         |          |       |        |
|                                                                         |          |       |        |
|                                                                         |          |       |        |
|                                                                         |          |       |        |
|                                                                         |          |       |        |
|                                                                         |          |       |        |
| WATER HISTORY:                                                          |          |       |        |
| WILLY HISTORY.                                                          |          |       |        |
|                                                                         |          |       |        |
|                                                                         |          |       |        |
|                                                                         |          |       |        |
|                                                                         |          |       |        |
|                                                                         |          |       |        |
|                                                                         |          |       |        |
|                                                                         |          |       |        |
|                                                                         |          |       |        |
|                                                                         |          |       |        |
|                                                                         |          |       |        |
|                                                                         |          |       |        |
| STORM HISTORY:                                                          |          |       |        |
| - STOCKWI THISTORY.                                                     |          |       |        |
|                                                                         |          |       |        |
|                                                                         |          |       |        |
|                                                                         |          |       |        |
|                                                                         |          |       |        |
|                                                                         |          |       |        |
|                                                                         |          |       |        |
|                                                                         |          |       |        |
|                                                                         |          |       |        |