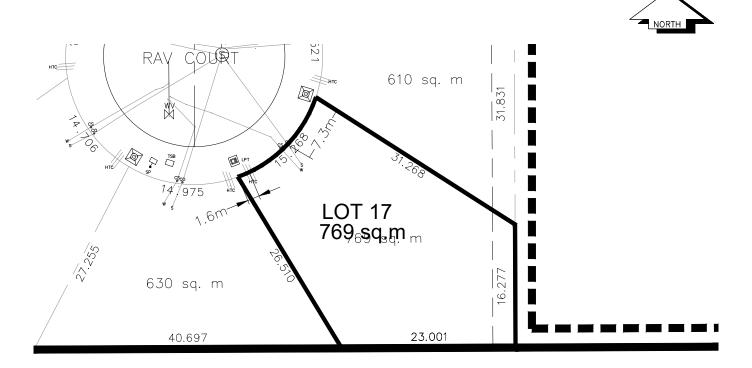

## City of Prince George HISTORY SHEET

| P.I.D. 026937727                                                                   |          |                         |                                        |                         |                                       |                |  |
|------------------------------------------------------------------------------------|----------|-------------------------|----------------------------------------|-------------------------|---------------------------------------|----------------|--|
| Legal: LOT 17                                                                      |          |                         | D.L.                                   | 482                     |                                       | PLAN BCP27961  |  |
| Address: 492 RAV COURT                                                             |          |                         | SCALE: 1:500                           |                         |                                       |                |  |
| Sanitary Connection: SIZE:                                                         | 100mmø N | MATERIAL:               | PVC                                    | INV.                    | 604.02m                               | CONNECTED      |  |
| Storm Connection:                                                                  | N/A      |                         |                                        |                         |                                       |                |  |
| Water Connection: SIZE                                                             | 19mmø N  | MATERIAL                | COPPER                                 | INV.                    | 603.74m                               | METER          |  |
| Cash Receipt No's:                                                                 | WATER    |                         | SANITARY                               |                         |                                       | STORM          |  |
| CURB FROM PROPERTY LINE 5.0m                                                       |          |                         |                                        |                         | PAVEMEN                               | IT WIDTH 12.0m |  |
| B.C. HYDRO 75mm DB2                                                                |          |                         | U/G CONNECTI                           | ON                      | _/_                                   |                |  |
| TELUS 50mm DB2                                                                     |          |                         | U/G CONNECTI                           | ON                      | /                                     |                |  |
| TERASEN 42 PROP/P.E.                                                               |          |                         | U/G CONNECTI                           | ON                      | _/                                    |                |  |
| Information Sheets: REF. DWGS. L&M ENGINEERING LTD. JOB. 1264-01-02 DWGS.(001-306) |          |                         |                                        |                         |                                       |                |  |
| Comments: CS CURB STOP COO CLEAN OUT                                               | -        | R SERVICE<br>ARY SERVIC | E = ================================== | HYDRO<br>CABLE<br>TELEC | D SERVICE<br>E SERVICE<br>OMMUNICATIO | DNS            |  |