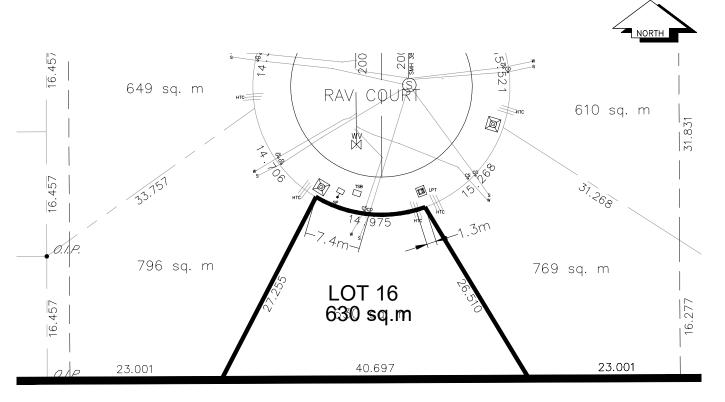

## City of Prince George HISTORY SHEET

| P.I.D. 026937719                                                                   |        |                            |               |                         |                                       |                |  |
|------------------------------------------------------------------------------------|--------|----------------------------|---------------|-------------------------|---------------------------------------|----------------|--|
| Legal: LOT 16                                                                      |        |                            | D.L.          | 482                     |                                       | PLAN BCP27961  |  |
| Address: 498 RAV COURT                                                             |        |                            | SCALE: 1:500  |                         |                                       |                |  |
| Sanitary Connection: SIZE:                                                         | 100mmø | MATERIAL:                  | PVC           | INV.                    | 604.14m                               | CONNECTED      |  |
| Storm Connection:                                                                  | N/A    |                            |               |                         |                                       |                |  |
| Water Connection: SIZE                                                             | 19mmø  | MATERIAL                   | COPPER        | INV.                    | 604.20m                               | METER          |  |
| Cash Receipt No's:                                                                 | WATER  |                            | SANITARY      |                         |                                       | STORM          |  |
| CURB FROM PROPERTY LINE 5.0m                                                       |        |                            |               |                         | PAVEMEN                               | IT WIDTH 12.0m |  |
| B.C. HYDRO 75mm DB2                                                                |        |                            | U/G CONNECT   | ION                     | <u> </u>                              |                |  |
| TELUS 50mm DB2                                                                     |        |                            | U/G CONNECT   | ION                     | /                                     |                |  |
| TERASEN 42 PROP/P.E.                                                               |        |                            | U/G CONNECT   | ION                     | _/                                    |                |  |
| Information Sheets: REF. DWGS. L&M ENGINEERING LTD. JOB. 1264-01-02 DWGS.(001-306) |        |                            |               |                         |                                       |                |  |
| Comments: CS CURB STOP COO CLEAN OUT                                               | -      | ER SERVICE<br>IITARY SERVI | се <u>=</u> 5 | HYDRO<br>CABLE<br>TELEC | O SERVICE<br>E SERVICE<br>OMMUNICATIO | DNS            |  |