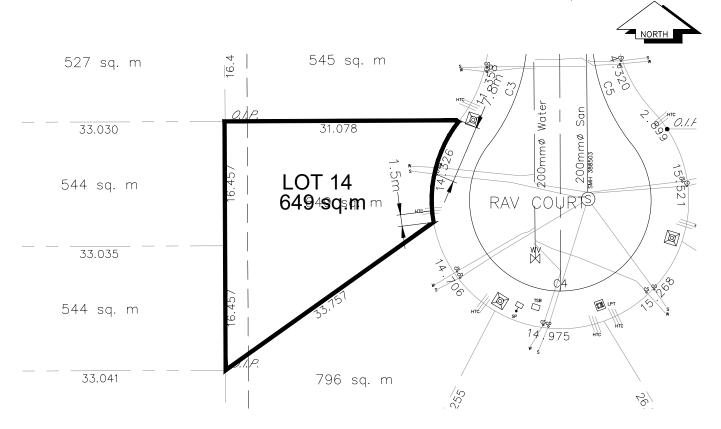

## City of Prince George HISTORY SHEET

| P.I.D. 026937697                     |                 |                          |                                        |                        |                                         |                |
|--------------------------------------|-----------------|--------------------------|----------------------------------------|------------------------|-----------------------------------------|----------------|
| Legal: LOT 14                        |                 |                          | D.L.                                   | 482                    |                                         | PLAN BCP27961  |
| Address: 489 / 491 RAV COURT         |                 |                          |                                        |                        | SCALE:                                  | 1:500          |
| Sanitary Connection: SIZE:           | 100mmø          | MATERIAL:                | PVC                                    | INV.                   | 604.17m                                 | CONNECTED      |
| Storm Connection:                    | N/A             |                          |                                        |                        |                                         |                |
| Water Connection: SIZE               | 19mmø           | MATERIAL                 | COPPER                                 | INV.                   | 604.07m                                 | METER          |
| Cash Receipt No's:                   | WATER           |                          | SANITARY                               |                        |                                         | STORM          |
| CURB FROM PROPERTY LINE 5.0m         |                 |                          |                                        |                        | PAVEMEI                                 | NT WIDTH 12.0m |
| B.C. HYDRO 75mm DB2                  |                 |                          | U/G CONNECT                            | ION                    | _/_                                     |                |
| TELUS 50mm DB2                       |                 |                          | U/G CONNECT                            | ION                    | _/_                                     |                |
| TERASEN 42 PROP/P.E.                 |                 |                          | U/G CONNECT                            | ION                    | _/_                                     |                |
| Information Sheets: REF. DWGS.       | L&M ENGINEERING | LTD. JOB.                | . 1264-01-02                           | DWGS                   | S.(001–306                              | )              |
| Comments: CS CURB STOP COO CLEAN OUT | -               | ER SERVICE<br>TARY SERVI | E = ================================== | HYDR<br>CABLE<br>TELEC | O SERVICE<br>E SERVICE<br>COMMUNICATION | ONS            |

THE INFORMATION CONTAINED HEREIN IS FOR INTERNAL USE ONLY.

NOT TO BE RELIED UPON UNLESS CONFIRMED BY THE SITE INSPECTION AND/OR INVESTIGATION

| SANITARY, STORM & WATER SERVICE INVERTS                                 | SANITARY | STORM | WATER  |
|-------------------------------------------------------------------------|----------|-------|--------|
| 1. Distance from S.M.H. 388503 to connection point toward S.M.H. 388503 | 0.0m     | N/A   | N/A    |
|                                                                         |          |       |        |
| 2. Main Size at connection point is                                     | 200mmø   | _     | 200mmø |
| 3. Invert of main at conn. stub pt is                                   | 603.28   | _     | 602.91 |
| 4. Invert at service end is                                             | 604.07   | _     | 604.07 |
| 5. Cut at P/I in meters                                                 | 2.53m    | -     | 2.53m  |
| 6. Survey Date JANUARY 20 05 Book Ref. 1264-01-02 by MCELHANNEY         |          |       |        |
| 5, 54, 75, 77, 77, 77, 77, 77, 77, 77, 77, 77                           |          |       |        |
|                                                                         |          |       |        |
|                                                                         |          |       |        |
|                                                                         |          |       |        |
|                                                                         |          |       |        |
|                                                                         |          |       |        |
|                                                                         |          |       |        |
|                                                                         |          |       |        |
|                                                                         |          |       |        |
| SANITARY HISTORY:                                                       |          |       |        |
|                                                                         |          |       |        |
|                                                                         |          |       |        |
|                                                                         |          |       |        |
|                                                                         |          |       |        |
|                                                                         |          |       |        |
|                                                                         |          |       |        |
|                                                                         |          |       |        |
|                                                                         |          |       |        |
|                                                                         |          |       |        |
|                                                                         |          |       |        |
| WATER AUGTORY                                                           |          |       |        |
| WATER HISTORY:                                                          |          |       |        |
|                                                                         |          |       |        |
|                                                                         |          |       |        |
|                                                                         |          |       |        |
|                                                                         |          |       |        |
|                                                                         |          |       |        |
|                                                                         |          |       |        |
|                                                                         |          |       |        |
|                                                                         |          |       |        |
|                                                                         |          |       |        |
|                                                                         |          |       |        |
|                                                                         |          |       |        |
|                                                                         |          |       |        |
| STORM HISTORY:                                                          |          |       |        |
|                                                                         |          |       |        |
|                                                                         |          |       |        |
|                                                                         |          |       |        |
|                                                                         |          |       |        |
|                                                                         |          |       |        |
|                                                                         |          |       |        |
|                                                                         |          |       |        |
|                                                                         |          |       |        |