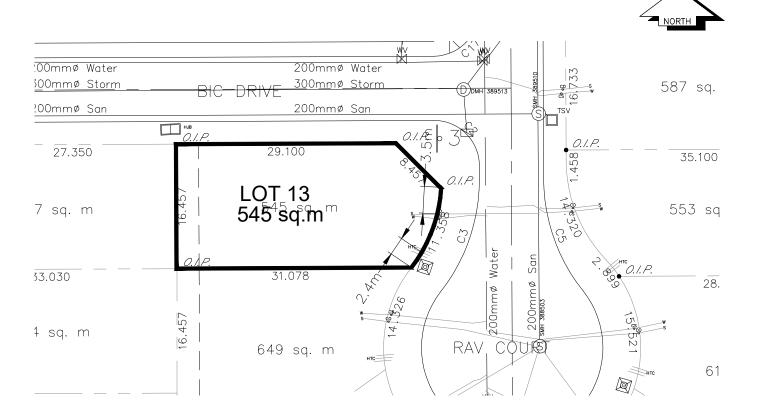

## City of Prince George HISTORY SHEET

| P.I.D. 026937689                     |                 |                          |                                         |                         |                                    |                |
|--------------------------------------|-----------------|--------------------------|-----------------------------------------|-------------------------|------------------------------------|----------------|
| Legal: LOT 13                        |                 |                          | D.L.                                    | 482                     |                                    | PLAN BCP27961  |
| Address: 483 RAV COURT               |                 |                          |                                         |                         | SCALE:                             | 1:500          |
| Sanitary Connection: SIZE:           | 100mmø          | MATERIAL:                | PVC                                     | INV.                    | 604.17m                            | CONNECTED      |
| Storm Connection:                    | N/A             |                          |                                         |                         |                                    |                |
| Water Connection: SIZE               | 19mmø           | MATERIAL                 | COPPER                                  | INV.                    | 604.00m                            | METER          |
| Cash Receipt No's:                   | WATER           |                          | SANITARY                                |                         |                                    | STORM          |
| CURB FROM PROPERTY LINE 5.0m         |                 |                          |                                         |                         | PAVEMEN                            | NT WIDTH 12.0m |
| B.C. HYDRO 75mm DB2                  |                 |                          | U/G CONNECTI                            | ON                      | _/_                                |                |
| TELUS 50mm DB2                       |                 |                          | U/G CONNECTI                            | ON                      | /                                  |                |
| TERASEN 42 PROP/P.E.                 |                 |                          | U/G CONNECTI                            | ON                      | _/                                 |                |
| Information Sheets: REF. DWGS.       | L&M ENGINEERING | LTD. JOB.                | 1264-01-02                              | DWGS                    | 5.(001–306)                        | )              |
| Comments: CS CURB STOP COO CLEAN OUT | -               | R SERVICE<br>FARY SERVIC | :E ==================================== | HYDRO<br>CABLE<br>TELEC | SERVICE<br>SERVICE<br>OMMUNICATION | DNS            |

THE INFORMATION CONTAINED HEREIN IS FOR INTERNAL USE ONLY.
NOT TO BE RELIED UPON UNLESS CONFIRMED BY THE SITE INSPECTION AND/OR INVESTIGATION

| SANITARY, STORM & WATER SERVICE INVERTS                                 | SANITARY | STORM | WATER  |
|-------------------------------------------------------------------------|----------|-------|--------|
| 1. Distance from S.M.H. 388503 to connection point toward S.M.H. 389510 | 17.86m   | N/A   | N/A    |
|                                                                         |          |       |        |
| 2. Main Size at connection point is                                     | 200mmø   | _     | 200mmø |
| 3. Invert of main at conn. stub pt is                                   | 603.13   | _     | 602.65 |
| 4. Invert at service end is                                             | 604.07   | _     | 604.00 |
| 5. Cut at P/I in meters                                                 | 2.34m    | _     | 2.41m  |
| 6. Survey Date JANUARY 20 05 Book Ref. 1264-01-02 by MCELHANNEY         |          |       |        |
| ,                                                                       |          |       |        |
|                                                                         |          |       |        |
|                                                                         |          |       |        |
|                                                                         |          |       |        |
|                                                                         |          |       |        |
|                                                                         |          |       |        |
|                                                                         |          |       |        |
|                                                                         |          |       |        |
| SANITARY HISTORY:                                                       |          |       |        |
| SANITART MISTORT.                                                       |          |       |        |
|                                                                         |          |       |        |
|                                                                         |          |       |        |
|                                                                         |          |       |        |
|                                                                         |          |       |        |
|                                                                         |          |       |        |
|                                                                         |          |       |        |
|                                                                         |          |       |        |
|                                                                         |          |       |        |
|                                                                         |          |       |        |
|                                                                         |          |       |        |
| WATER HISTORY:                                                          |          |       |        |
|                                                                         |          |       |        |
|                                                                         |          |       |        |
|                                                                         |          |       |        |
|                                                                         |          |       |        |
|                                                                         |          |       |        |
|                                                                         |          |       |        |
|                                                                         |          |       |        |
|                                                                         |          |       |        |
|                                                                         |          |       |        |
|                                                                         |          |       |        |
|                                                                         |          |       |        |
|                                                                         |          |       |        |
| STORM HISTORY:                                                          |          |       |        |
|                                                                         |          |       |        |
|                                                                         |          |       |        |
|                                                                         |          |       |        |
|                                                                         |          |       |        |
|                                                                         |          |       |        |
|                                                                         |          |       |        |
|                                                                         |          |       |        |
|                                                                         |          |       |        |
|                                                                         |          |       |        |