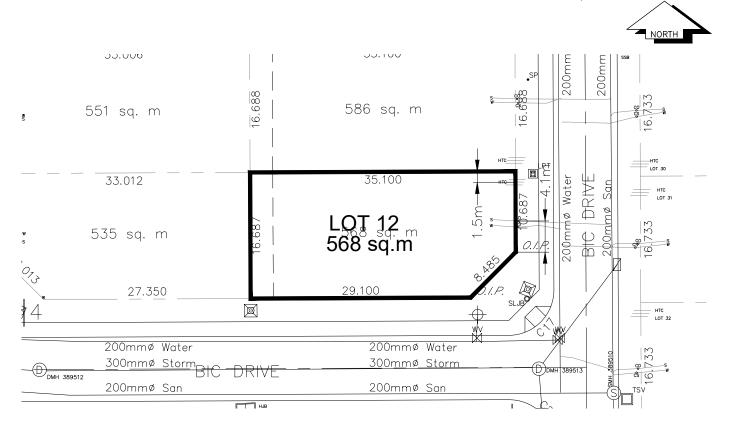

## City of Prince George HISTORY SHEET

| P.I.D. 026937671                                                                   |                                        |                         |                                       |           |  |
|------------------------------------------------------------------------------------|----------------------------------------|-------------------------|---------------------------------------|-----------|--|
| Legal: LOT 12                                                                      |                                        | D.L. 482                | PLAN BCP27961                         |           |  |
| Address: 477 / 479 BIC DRIVE                                                       |                                        |                         | SCALE: 1:5                            | 500       |  |
| Sanitary Connection: SIZE: 1                                                       | 100mmø MATERIAL:                       | PVC INV.                | 603.82m                               | CONNECTED |  |
| Storm Connection:                                                                  | N/A                                    |                         |                                       |           |  |
| Water Connection: SIZE 1                                                           | 19mmø MATERIAL                         | COPPER INV.             | 603.71m                               | METER     |  |
| Cash Receipt No's:                                                                 | WATER                                  | SANITARY                | ST                                    | ORM       |  |
| CURB FROM PROPERTY LINE 5.0m                                                       |                                        |                         | PAVEMENT W                            | IDTH 8.5m |  |
| B.C. HYDRO 75mm DB2                                                                |                                        | U/G CONNECTION          | /                                     |           |  |
| TELUS 50mm DB2                                                                     |                                        | U/G CONNECTION          | /                                     |           |  |
| TERASEN 42 PROP/P.E.                                                               |                                        | U/G CONNECTION          | /                                     |           |  |
| Information Sheets: REF. DWGS. L&M ENGINEERING LTD. JOB. 1264-01-02 DWGS.(001-306) |                                        |                         |                                       |           |  |
| Comments: CS CURB STOP COO CLEAN OUT                                               | ———> WATER SERVICE  O SANITARY SERVICE | —   HYDRO  CABLE  TELEC | ) SERVICE<br>SERVICE<br>OMMUNICATIONS |           |  |

THE INFORMATION CONTAINED HEREIN IS FOR INTERNAL USE ONLY.
NOT TO BE RELIED UPON UNLESS CONFIRMED BY THE SITE INSPECTION AND/OR INVESTIGATION

| SANITARY, STORM & WATER SERVICE INVERTS                                 | SANITARY | STORM | WATER  |
|-------------------------------------------------------------------------|----------|-------|--------|
| 1. Distance from S.M.H. 389510 to connection point toward S.M.H. 389511 | 22.42m   | N/A   | N/A    |
|                                                                         |          |       |        |
| 2. Main Size at connection point is                                     | 200mmø   | _     | 200mmø |
| 3. Invert of main at conn. stub pt is                                   | 603.13   | _     | 602.52 |
| 4. Invert at service end is                                             | 603.72   | _     | 603.71 |
| 5. Cut at P/I in meters                                                 | 2.35m    | _     | 2.39m  |
| 6. Survey Date JANUARY 20 05 Book Ref. 1264-01-02 by MCELHANNEY         |          |       |        |
| 6. Survey Date DANOANT 20 03 Book Ref. 1204 01 02 by MCCELIMINITE       |          |       |        |
|                                                                         |          |       |        |
|                                                                         |          |       |        |
|                                                                         |          |       |        |
|                                                                         |          |       |        |
|                                                                         |          |       |        |
|                                                                         |          |       |        |
|                                                                         |          |       |        |
|                                                                         |          |       |        |
| SANITARY HISTORY:                                                       |          |       |        |
|                                                                         |          |       |        |
|                                                                         |          |       |        |
|                                                                         |          |       |        |
|                                                                         |          |       |        |
|                                                                         |          |       |        |
|                                                                         |          |       |        |
|                                                                         |          |       |        |
|                                                                         |          |       |        |
|                                                                         |          |       |        |
|                                                                         |          |       |        |
|                                                                         |          |       |        |
| WATER HISTORY:                                                          |          |       |        |
|                                                                         |          |       |        |
|                                                                         |          |       |        |
|                                                                         |          |       |        |
|                                                                         |          |       |        |
|                                                                         |          |       |        |
|                                                                         |          |       |        |
|                                                                         |          |       |        |
|                                                                         |          |       |        |
|                                                                         |          |       |        |
|                                                                         |          |       |        |
|                                                                         |          |       |        |
|                                                                         |          |       |        |
| STORM HISTORY:                                                          |          |       |        |
| STORM HISTORI.                                                          |          |       |        |
|                                                                         |          |       |        |
|                                                                         |          |       |        |
|                                                                         |          |       |        |
|                                                                         |          |       |        |
|                                                                         |          |       |        |
|                                                                         |          |       |        |
|                                                                         |          |       |        |
|                                                                         |          |       |        |