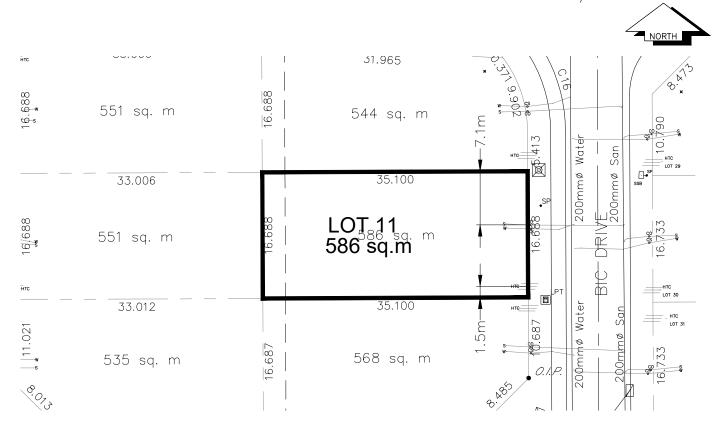

## City of Prince George HISTORY SHEET

| P.I.D. 026937662                     |                 |                          |                |                        |                                        |               |
|--------------------------------------|-----------------|--------------------------|----------------|------------------------|----------------------------------------|---------------|
| .egal: LOT 11                        |                 |                          | D.L. 482       |                        |                                        | PLAN BCP27961 |
| Address: 471 / 473 BIC DRIVE         |                 |                          |                |                        | SCALE:                                 | 1:500         |
| Sanitary Connection: SIZE:           | 100mmø          | MATERIAL:                | PVC            | INV.                   | 603.98m                                | CONNECTED     |
| Storm Connection:                    | N/A             |                          |                |                        |                                        |               |
| Water Connection: SIZE               | 19mmø           | MATERIAL                 | COPPER         | INV.                   | 603.81m                                | METER         |
| Cash Receipt No's:                   | WATER           |                          | SANITARY       |                        |                                        | STORM         |
| CURB FROM PROPERTY LINE 5.0m         |                 |                          |                |                        | PAVEMEN                                | T WIDTH 8.5m  |
| B.C. HYDRO 75mm DB2                  |                 |                          | U/G CONNECT    | ION                    | /                                      |               |
| TELUS 50mm DB2                       |                 |                          | U/G CONNECT    | ION                    | /                                      |               |
| TERASEN 42 PROP/P.E.                 |                 |                          | U/G CONNECT    | ION                    | _/                                     |               |
| Information Sheets: REF. DWGS.       | L&M ENGINEERING | LTD. JOB.                | . 1264-01-02   | DWGS                   | S.(001–306)                            |               |
| Comments: CS CURB STOP COO CLEAN OUT |                 | ER SERVICE<br>TARY SERVI | се <u></u> = 5 | HYDR<br>CABLE<br>TELEC | O SERVICE<br>E SERVICE<br>COMMUNICATIO | NS            |