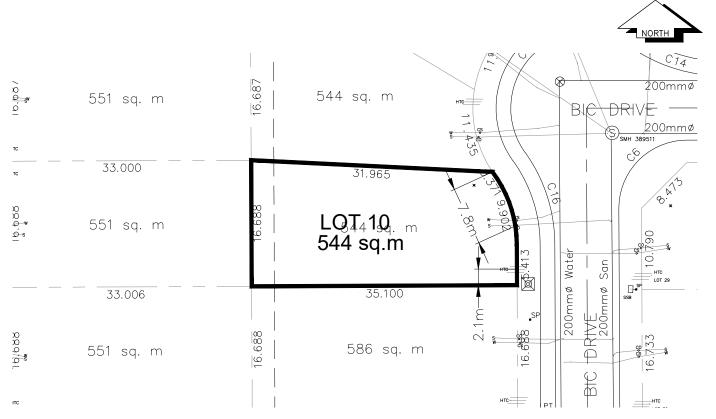

## City of Prince George HISTORY SHEET

| P.I.D. 026937654                     |                 |                            |               |                        |                                         |               |  |
|--------------------------------------|-----------------|----------------------------|---------------|------------------------|-----------------------------------------|---------------|--|
| Legal: LOT 10                        | gal: LOT 10     |                            |               | 482                    |                                         | PLAN BCP27961 |  |
| Address: 465 / 467 BIC DRIVE         |                 |                            | SCALE: 1:500  |                        |                                         | 1:500         |  |
| Sanitary Connection: SIZE:           | 100mmø          | MATERIAL:                  | PVC           | INV.                   | 603.87m                                 | CONNECTED     |  |
| Storm Connection:                    | N/A             |                            |               |                        |                                         |               |  |
| Water Connection: SIZE               | 19mmø           | MATERIAL                   | COPPER        | INV.                   | 603.79m                                 | METER         |  |
| Cash Receipt No's:                   | WATER           |                            | SANITARY      |                        |                                         | STORM         |  |
| CURB FROM PROPERTY LINE 5.0m         |                 |                            |               |                        | PAVEMEN                                 | T WIDTH 8.5m  |  |
| B.C. HYDRO 75mm DB2                  |                 |                            | U/G CONNECT   | ION                    |                                         |               |  |
| TELUS 50mm DB2                       |                 |                            | U/G CONNECT   | ION                    | /                                       |               |  |
| TERASEN 42 PROP/P.E.                 |                 |                            | U/G CONNECT   | ION                    |                                         |               |  |
| Information Sheets: REF. DWGS.       | L&M ENGINEERING | G LTD. JOB                 | . 1264-01-02  | DWGS                   | S.(001–306)                             |               |  |
| Comments: CS CURB STOP COO CLEAN OUT | -               | ER SERVICE<br>IITARY SERVI | сe <u>=</u> 5 | HYDR<br>CABLE<br>TELEC | O SERVICE<br>E SERVICE<br>COMMUNICATION | NS            |  |

THE INFORMATION CONTAINED HEREIN IS FOR INTERNAL USE ONLY.
NOT TO BE RELIED UPON UNLESS CONFIRMED BY THE SITE INSPECTION AND/OR INVESTIGATION

| SANITARY, STORM & WATER SERVICE INVERTS                                 | SANITARY | STORM | WATER  |
|-------------------------------------------------------------------------|----------|-------|--------|
| 1. Distance from S.M.H. 389511 to connection point toward S.M.H. 389510 | 11.45m   | N/A   | N/A    |
|                                                                         |          |       |        |
| 2. Main Size at connection point is                                     | 200mmø   | _     | 200mmø |
| 3. Invert of main at conn. stub pt is                                   | 603.24   | _     | 602.36 |
| 4. Invert at service end is                                             | 603.77   | _     | 603.79 |
| 5. Cut at P/I in meters                                                 | 2.64m    | _     | 2.67m  |
| 6. Survey Date JANUARY 20 05 Book Ref. 1264-01-02 by MCELHANNEY         |          |       |        |
| o. Survey Bute Office And St. 120 1 31 But Mel. 120 1 31 By Manager     |          |       |        |
|                                                                         |          |       |        |
|                                                                         |          |       |        |
|                                                                         |          |       |        |
|                                                                         |          |       | +      |
|                                                                         |          |       |        |
|                                                                         |          |       |        |
|                                                                         |          |       |        |
|                                                                         |          |       |        |
| SANITARY HISTORY:                                                       |          |       |        |
|                                                                         |          |       |        |
|                                                                         |          |       |        |
|                                                                         |          |       |        |
|                                                                         |          |       |        |
|                                                                         |          |       |        |
|                                                                         |          |       |        |
|                                                                         |          |       |        |
|                                                                         |          |       |        |
|                                                                         |          |       |        |
|                                                                         |          |       |        |
|                                                                         |          |       |        |
| WATER HISTORY:                                                          |          |       |        |
|                                                                         |          |       |        |
|                                                                         |          |       |        |
|                                                                         |          |       |        |
|                                                                         |          |       |        |
|                                                                         |          |       |        |
|                                                                         |          |       |        |
|                                                                         |          |       |        |
|                                                                         |          |       |        |
|                                                                         |          |       |        |
|                                                                         |          |       |        |
|                                                                         |          |       |        |
|                                                                         |          |       |        |
| STORM HISTORY:                                                          |          |       |        |
|                                                                         |          |       |        |
|                                                                         |          |       |        |
|                                                                         |          |       |        |
|                                                                         |          |       |        |
|                                                                         |          |       |        |
|                                                                         |          |       |        |
|                                                                         |          |       |        |
|                                                                         |          |       |        |