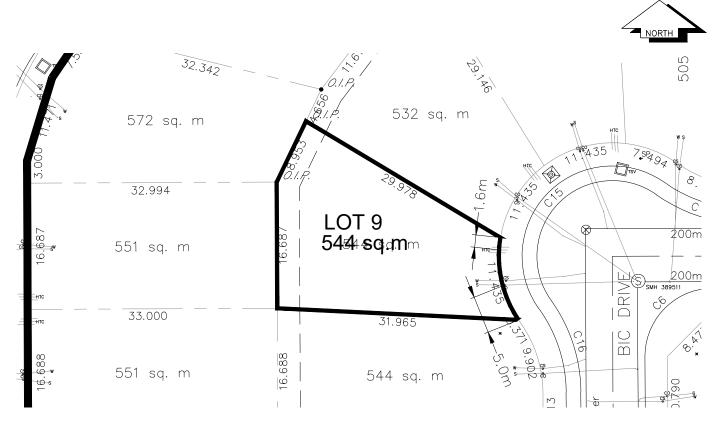

## City of Prince George HISTORY SHEET

| P.I.D. 026937646                                                                   |                                          |                |                                          |               |  |  |
|------------------------------------------------------------------------------------|------------------------------------------|----------------|------------------------------------------|---------------|--|--|
| Legal: LOT 9                                                                       |                                          | D.L. 482       | F                                        | PLAN BCP27961 |  |  |
| Address: 459 BIC DRIVE                                                             |                                          | SCALE: 1:500   |                                          |               |  |  |
| Sanitary Connection: SIZE:                                                         | 100mmø MATERIAL:                         | PVC INV.       | 604.01m                                  | CONNECTED     |  |  |
| Storm Connection:                                                                  | N/A                                      |                |                                          |               |  |  |
| Water Connection: SIZE                                                             | 19mmø MATERIAL                           | COPPER INV.    | 603.89m                                  | METER         |  |  |
| Cash Receipt No's:                                                                 | WATER                                    | SANITARY       |                                          | STORM         |  |  |
| CURB FROM PROPERTY LINE 5.0m                                                       |                                          |                | PAVEMENT                                 | WIDTH 10.0m   |  |  |
| B.C. HYDRO 75mm DB2                                                                |                                          | U/G CONNECTION |                                          |               |  |  |
| TELUS 50mm DB2                                                                     |                                          | U/G CONNECTION | /                                        |               |  |  |
| TERASEN 42 PROP/P.E.                                                               |                                          | U/G CONNECTION |                                          |               |  |  |
| Information Sheets: REF. DWGS. L&M ENGINEERING LTD. JOB. 1264-01-02 DWGS.(001-306) |                                          |                |                                          |               |  |  |
| Comments: CS CURB STOP COO CLEAN OUT                                               | ———≥ WATER SERVICE<br>——— SANITARY SERVI | CE HYDR        | RO SERVICE<br>E SERVICE<br>COMMUNICATION | IS            |  |  |