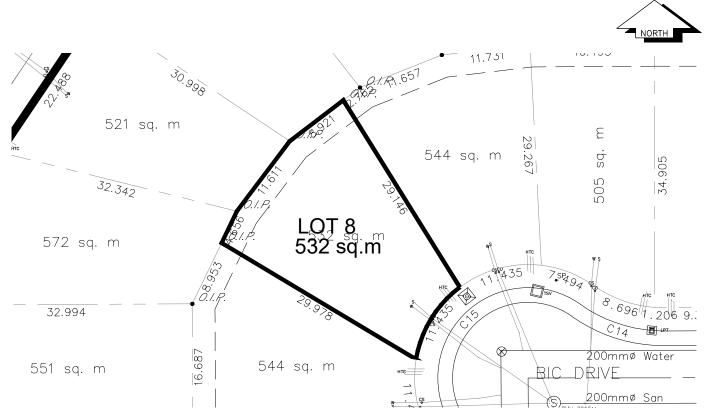

## City of Prince George HISTORY SHEET

| P.I.D. 026937638                                                                   |           |                             |                                         |                        |                                        |               |  |
|------------------------------------------------------------------------------------|-----------|-----------------------------|-----------------------------------------|------------------------|----------------------------------------|---------------|--|
| Legal: LOT 8                                                                       | al: LOT 8 |                             |                                         | 482                    |                                        | PLAN BCP27961 |  |
| Address: 453 BIC DRIVE                                                             |           |                             | SCALE: 1:500                            |                        |                                        |               |  |
| Sanitary Connection: SIZE:                                                         | 100mmø    | MATERIAL:                   | PVC                                     | INV.                   | 604.07m                                | CONNECTED     |  |
| Storm Connection:                                                                  | N/A       |                             |                                         |                        |                                        |               |  |
| Water Connection: SIZE                                                             | 19mmø     | MATERIAL                    | COPPER                                  | INV.                   | 603.92m                                | METER         |  |
| Cash Receipt No's:                                                                 | WATER     |                             | SANITARY                                |                        |                                        | STORM         |  |
| CURB FROM PROPERTY LINE 5.0m                                                       |           |                             |                                         |                        | PAVEMEN                                | T WIDTH 10.0m |  |
| B.C. HYDRO 75mm DB2                                                                |           |                             | U/G CONNECT                             | ΓΙΟΝ                   | _/                                     |               |  |
| TELUS 50mm DB2                                                                     |           |                             | U/G CONNECT                             | ΓΙΟΝ                   | _/                                     |               |  |
| TERASEN 42 PROP/P.E.                                                               |           |                             | U/G CONNEC                              | ΓΙΟΝ                   | <u> </u>                               |               |  |
| Information Sheets: REF. DWGS. L&M ENGINEERING LTD. JOB. 1264-01-02 DWGS.(001-306) |           |                             |                                         |                        |                                        |               |  |
| Comments: CS CURB STOP COO CLEAN OUT                                               | -         | TER SERVICE<br>IITARY SERVI | CE ==================================== | HYDR<br>CABLE<br>TELEC | O SERVICE<br>E SERVICE<br>COMMUNICATIO | NS            |  |