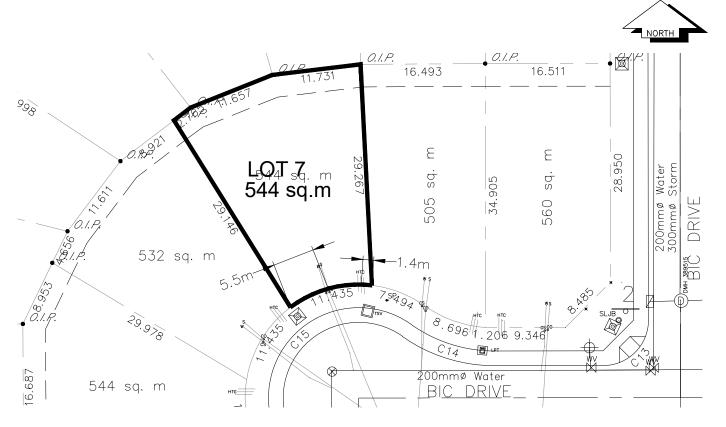

## City of Prince George HISTORY SHEET

| P.I.D. 026937620                                                                                                                                       |                 |                        |                |  |
|--------------------------------------------------------------------------------------------------------------------------------------------------------|-----------------|------------------------|----------------|--|
| Legal: LOT 7                                                                                                                                           | D.L.            | D.L. 482 PLAN BCP27961 |                |  |
| Address: 448 / 450 BIC DRIVE                                                                                                                           |                 | SCALE                  | E: 1:500       |  |
| Sanitary Connection: SIZE: 100mmø                                                                                                                      | MATERIAL: PVC   | INV. 603.99m           | CONNECTED      |  |
| Storm Connection: N/A                                                                                                                                  |                 |                        |                |  |
| Water Connection: SIZE 19mmø                                                                                                                           | MATERIAL COPPER | INV. 603.87m           | METER          |  |
| Cash Receipt No's: WATER                                                                                                                               | SANITARY        |                        | STORM          |  |
| CURB FROM PROPERTY LINE 5.0m                                                                                                                           |                 | PAVEMEI                | NT WIDTH 10.0m |  |
| B.C. HYDRO 75mm DB2                                                                                                                                    | U/G CONNECT     | ION /                  |                |  |
| TELUS 50mm DB2                                                                                                                                         | U/G CONNECT     | ION /                  |                |  |
| TERASEN 42 PROP/P.E.                                                                                                                                   | U/G CONNECT     | ION /                  |                |  |
| Information Sheets: REF. DWGS. L&M ENGINEERING LTD. JOB. 1264-01-02 DWGS.(001-306)                                                                     |                 |                        |                |  |
| CS CURB STOP ——> WATER SERVICE — ☐ HYDRO SERVICE CABLE SERVICE TELECOMMUNICATIONS  CS CURB STOP ——> WATER SERVICE — ☐ HYDRO SERVICE TELECOMMUNICATIONS |                 |                        |                |  |

THE INFORMATION CONTAINED HEREIN IS FOR INTERNAL USE ONLY.
NOT TO BE RELIED UPON UNLESS CONFIRMED BY THE SITE INSPECTION AND/OR INVESTIGATION

| SANITARY, STORM & WATER SERVICE INVERTS                                 | SANITARY | STORM | WATER  |
|-------------------------------------------------------------------------|----------|-------|--------|
| 1. Distance from S.M.H. 389511 to connection point toward S.M.H. 389511 | 0.0m     | N/A   | N/A    |
|                                                                         |          |       |        |
| 2. Main Size at connection point is                                     | 200mmø   | _     | 200mmø |
| 3. Invert of main at conn. stub pt is                                   | 603.36   | _     | 602.39 |
| 4. Invert at service end is                                             | 603.89   | _     | 603.87 |
| 5. Cut at P/I in meters                                                 | 2.60m    | _     | 2.62m  |
| 6. Survey Date JANUARY 20 05 Book Ref. 1264-01-02 by MCELHANNEY         |          |       |        |
| o. darvoy batto or artor art 20 do book not.                            |          |       |        |
|                                                                         |          |       |        |
|                                                                         |          |       |        |
|                                                                         |          |       |        |
|                                                                         |          |       |        |
|                                                                         |          |       |        |
|                                                                         |          |       |        |
|                                                                         |          |       |        |
|                                                                         |          |       |        |
| SANITARY HISTORY:                                                       |          |       |        |
|                                                                         |          |       |        |
|                                                                         |          |       |        |
|                                                                         |          |       |        |
|                                                                         |          |       |        |
|                                                                         |          |       |        |
|                                                                         |          |       |        |
|                                                                         |          |       |        |
|                                                                         |          |       |        |
|                                                                         |          |       |        |
|                                                                         |          |       |        |
| WATER (WATER)                                                           |          |       |        |
| WATER HISTORY:                                                          |          |       |        |
|                                                                         |          |       |        |
|                                                                         |          |       |        |
|                                                                         |          |       |        |
|                                                                         |          |       |        |
|                                                                         |          |       |        |
|                                                                         |          |       |        |
|                                                                         |          |       |        |
|                                                                         |          |       |        |
|                                                                         |          |       |        |
|                                                                         |          |       |        |
|                                                                         |          |       |        |
|                                                                         |          |       |        |
| STORM HISTORY:                                                          |          |       |        |
|                                                                         |          |       |        |
|                                                                         |          |       |        |
|                                                                         |          |       |        |
|                                                                         |          |       |        |
|                                                                         |          |       |        |
|                                                                         |          |       |        |
|                                                                         |          |       |        |
|                                                                         |          |       |        |