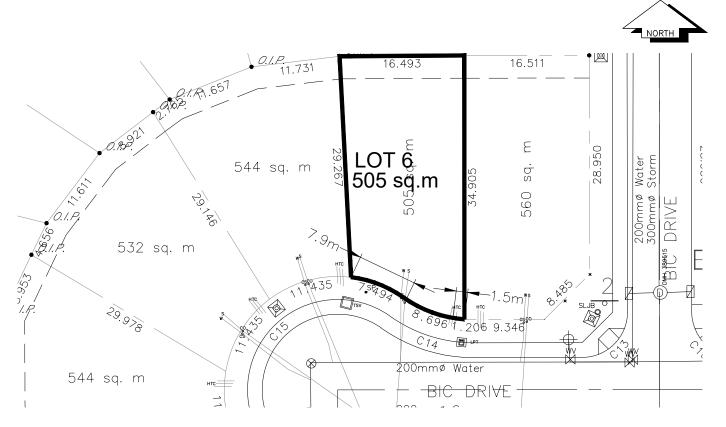

## City of Prince George HISTORY SHEET

| P.I.D. 026937611                                                                                                                                       |                   |                        |  |  |
|--------------------------------------------------------------------------------------------------------------------------------------------------------|-------------------|------------------------|--|--|
| Legal: LOT 6                                                                                                                                           | D.L. 4            | D.L. 482 PLAN BCP27961 |  |  |
| Address: 442 BIC DRIVE                                                                                                                                 |                   | SCALE: 1:500           |  |  |
| Sanitary Connection: SIZE: 100mmø                                                                                                                      | MATERIAL: PVC I   | NV. 604.24m CONNECTED  |  |  |
| Storm Connection: N/A                                                                                                                                  |                   |                        |  |  |
| Water Connection: SIZE 19mmø                                                                                                                           | MATERIAL COPPER I | NV. 604.05m METER      |  |  |
| Cash Receipt No's: WATER                                                                                                                               | SANITARY          | STORM                  |  |  |
| CURB FROM PROPERTY LINE 5.0m                                                                                                                           |                   | PAVEMENT WIDTH 10.0m   |  |  |
| B.C. HYDRO 75mm DB2                                                                                                                                    | U/G CONNECTIO     | v /                    |  |  |
| TELUS 50mm DB2                                                                                                                                         | U/G CONNECTIO     | v                      |  |  |
| TERASEN 42 PROP/P.E.                                                                                                                                   | U/G CONNECTIO     | v /                    |  |  |
| Information Sheets: REF. DWGS. L&M ENGINEERING LTD. JOB. 1264-01-02 DWGS.(001-306)                                                                     |                   |                        |  |  |
| CS CURB STOP ——> WATER SERVICE — ☐ HYDRO SERVICE CABLE SERVICE TELECOMMUNICATIONS  CS CURB STOP ——> WATER SERVICE — ☐ HYDRO SERVICE TELECOMMUNICATIONS |                   |                        |  |  |