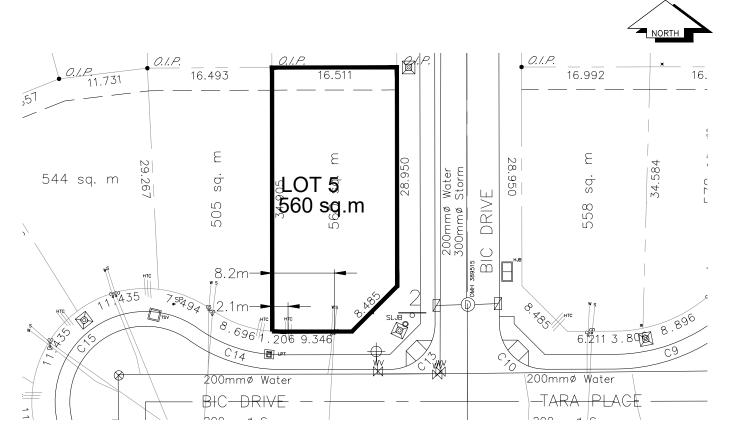

## City of Prince George HISTORY SHEET

| P.I.D. 026937603                                                                   |                |           |              |                |                                     |              |  |
|------------------------------------------------------------------------------------|----------------|-----------|--------------|----------------|-------------------------------------|--------------|--|
| Legal: LOT 5                                                                       | OT 5           |           |              | 482            | Р                                   | LAN BCP27961 |  |
| Address: 436 BIC DRIVE                                                             |                |           |              |                | SCALE:                              | 1:500        |  |
| Sanitary Connection: SIZE:                                                         | 100mmø N       | MATERIAL: | PVC          | INV.           | 604.13m                             | CONNECTED    |  |
| Storm Connection:                                                                  | N/A            |           |              |                |                                     |              |  |
| Water Connection: SIZE                                                             | 19mmø N        | MATERIAL  | COPPER       | INV.           | 604.06m                             | METER        |  |
| Cash Receipt No's:                                                                 | WATER          |           | SANITARY     |                |                                     | STORM        |  |
| CURB FROM PROPERTY LINE 5.0m                                                       |                |           |              |                | PAVEMENT                            | WIDTH 8.5m   |  |
| B.C. HYDRO 75mm DB2                                                                |                |           | U/G CONNECTI | ON             | /                                   |              |  |
| TELUS 50mm DB2                                                                     | U/G CONNECTION |           |              |                |                                     |              |  |
| TERASEN 42 PROP/P.E.                                                               |                |           | U/G CONNECTI | ON             | /                                   |              |  |
| Information Sheets: REF. DWGS. L&M ENGINEERING LTD. JOB. 1264-01-02 DWGS.(001-306) |                |           |              |                |                                     |              |  |
| Comments: CS CURB STOP COO CLEAN OUT                                               | ———≥ WATEF     |           |              | HYDRO<br>CABLE | SERVICE<br>SERVICE<br>OMMUNICATION: | S            |  |

THE INFORMATION CONTAINED HEREIN IS FOR INTERNAL USE ONLY.
NOT TO BE RELIED UPON UNLESS CONFIRMED BY THE SITE INSPECTION AND/OR INVESTIGATION

| SANITARY, STORM & WATER SERVICE INVERTS                                 | SANITARY | STORM | WATER  |
|-------------------------------------------------------------------------|----------|-------|--------|
| 1. Distance from S.M.H. 389511 to connection point toward S.M.H. 389610 | 21.03m   | N/A   | N/A    |
|                                                                         |          |       |        |
| 2. Main Size at connection point is                                     | 200mmø   | _     | 200mmø |
| 3. Invert of main at conn. stub pt is                                   | 603.43   | _     | 602.40 |
| 4. Invert at service end is                                             | 604.03   | _     | 604.06 |
| 5. Cut at P/I in meters                                                 | 2.18m    | _     | 2.17m  |
| 6. Survey Date JANUARY 20 05 Book Ref. 1264-01-02 by MCELHANNEY         |          |       |        |
| o. durvoy batto striktorikti. 20 do book koi                            |          |       |        |
|                                                                         |          |       |        |
|                                                                         |          |       |        |
|                                                                         |          |       |        |
|                                                                         |          |       |        |
|                                                                         |          |       |        |
|                                                                         |          |       |        |
|                                                                         |          |       |        |
| ONUTARY HIGTORY                                                         |          |       |        |
| SANITARY HISTORY:                                                       |          |       |        |
|                                                                         |          |       |        |
|                                                                         |          |       |        |
|                                                                         |          |       |        |
|                                                                         |          |       |        |
|                                                                         |          |       |        |
|                                                                         |          |       |        |
|                                                                         |          |       |        |
|                                                                         |          |       |        |
|                                                                         |          |       |        |
|                                                                         |          |       |        |
| WATER HISTORY:                                                          |          |       |        |
| WAIER HISTORY.                                                          |          |       |        |
|                                                                         |          |       |        |
|                                                                         |          |       |        |
|                                                                         |          |       |        |
|                                                                         |          |       |        |
|                                                                         |          |       |        |
|                                                                         |          |       |        |
|                                                                         |          |       |        |
|                                                                         |          |       |        |
|                                                                         |          |       |        |
|                                                                         |          |       |        |
|                                                                         |          |       |        |
| CTODA LUCTODA                                                           |          |       |        |
| STORM HISTORY:                                                          |          |       |        |
|                                                                         |          |       |        |
|                                                                         |          |       |        |
|                                                                         |          |       |        |
|                                                                         |          |       |        |
|                                                                         |          |       |        |
|                                                                         |          |       |        |
|                                                                         |          |       |        |
|                                                                         |          |       |        |