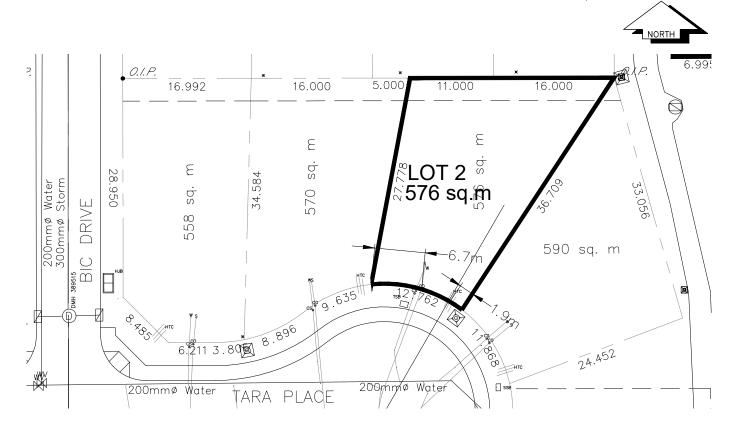

## City of Prince George HISTORY SHEET

| P.I.D. 026937573                                                                   |                                         |                        |                                          |           |  |  |
|------------------------------------------------------------------------------------|-----------------------------------------|------------------------|------------------------------------------|-----------|--|--|
| Legal: LOT 2                                                                       |                                         | D.L. 482 PLAN BCP27961 |                                          |           |  |  |
| Address: 418 TARA PLACE                                                            |                                         | SCALE: 1:500           |                                          |           |  |  |
| Sanitary Connection: SIZE:                                                         | 100mmø MATERIAL                         | : PVC INV.             | 604.46m                                  | CONNECTED |  |  |
| Storm Connection:                                                                  | N/A                                     |                        |                                          |           |  |  |
| Water Connection: SIZE                                                             | 19mmø MATERIAL                          | COPPER INV.            | 604.33m                                  | METER     |  |  |
| Cash Receipt No's:                                                                 | WATER                                   | SANITARY               | STO                                      | PRM       |  |  |
| CURB FROM PROPERTY LINE 5.0m                                                       | PAVEMENT WIDTH 12.0m                    |                        |                                          |           |  |  |
| B.C. HYDRO 75mm DB2                                                                |                                         | U/G CONNECTION         | <u> </u>                                 |           |  |  |
| TELUS 50mm DB2                                                                     |                                         | U/G CONNECTION         | /                                        |           |  |  |
| TERASEN 42 PROP/P.E.                                                               |                                         | U/G CONNECTION         | /                                        |           |  |  |
| Information Sheets: REF. DWGS. L&M ENGINEERING LTD. JOB. 1264-01-02 DWGS.(001-306) |                                         |                        |                                          |           |  |  |
| Comments: CS CURB STOP COO CLEAN OUT                                               | ———≥ WATER SERVICE<br>——✓ SANITARY SERV | E ⊥ HYDR               | O SERVICE<br>E SERVICE<br>COMMUNICATIONS |           |  |  |