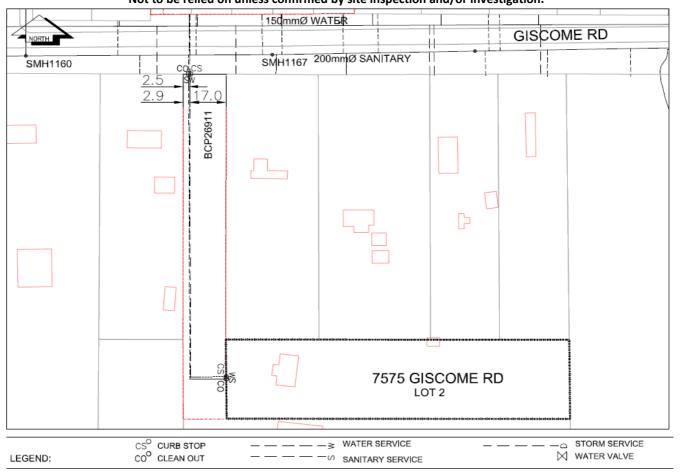

## City of Prince George **History Sheet**

| PID: | 026872625     |  |  |
|------|---------------|--|--|
| MU:  | 100611        |  |  |
| WO:  | 26298 / 26299 |  |  |

## Civic Address: 7575 Giscome Rd Legal Description: Lot: 2 District Lot: 634 Plan: BCP26911

| Service<br>Type                                                                                                                 | Diameter<br>(mm) | Material       | Invert Elev<br>at main (m) | Invert Elev at<br>property line (m) | Invert Elev at<br>service end (m) | Distance into<br>property (m) | Installation<br>Date |
|---------------------------------------------------------------------------------------------------------------------------------|------------------|----------------|----------------------------|-------------------------------------|-----------------------------------|-------------------------------|----------------------|
| Sanitary                                                                                                                        | 100mm            | PVC            | -                          | -                                   | -                                 | -                             | September 2007       |
| Water                                                                                                                           | 20mm             | Copper         | -                          | -                                   | -                                 | -                             | September 2007       |
| Storm                                                                                                                           | N/A              | N/A            | -                          | -                                   | -                                 | -                             |                      |
| Distance from downstream San MH 1160 towards upstream San MH 1167   Distance from downstream Stm MH - towards upstream Stm MH - |                  |                |                            |                                     | 75.00                             |                               |                      |
| Power                                                                                                                           | Size             | Communications | Size                       | Cable                               | Size                              | Gas                           | Size                 |
| BC Hydro                                                                                                                        | -                | Telus          | -                          | Shaw                                | -                                 | FortisBC                      | -                    |
| Overhea                                                                                                                         | d Service        | Overhead       | Service                    | Overhead                            | Service                           |                               | •                    |
| nstalled by:                                                                                                                    |                  |                |                            |                                     |                                   | Survey Date:                  | -                    |