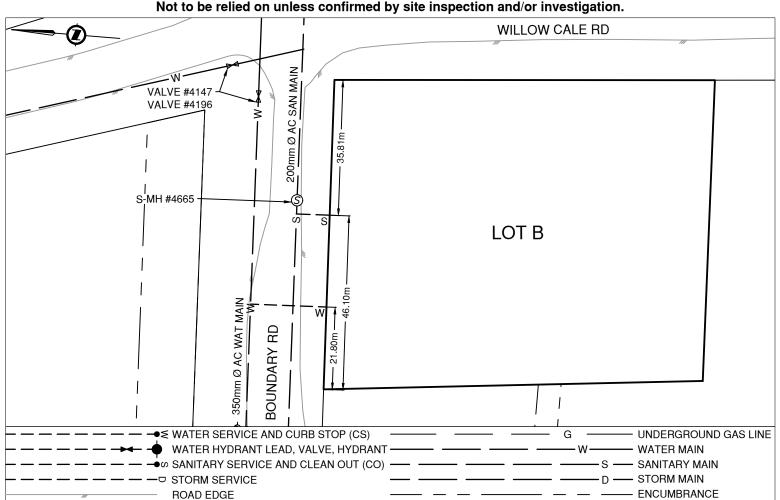

## **Lot Services Sketch**

PID:

026859319

Civic Address: 1108 BOUNDARY RD

Legal Description: Lot: B District Lot: 751 Plan: BCP26844

| Service Type | Diameter<br>(mm) | Material | Invert Elev<br>@ Main (m) | Invert Elev @<br>Property Line (m) | Invert Elev @<br>Service End (m) | Distance into<br>Property (m) | Installation<br>Date |
|--------------|------------------|----------|---------------------------|------------------------------------|----------------------------------|-------------------------------|----------------------|
| Sanitary     | Unknown          | Unknown  | -                         | -                                  | -                                | -                             | January 1979         |
| Water        | Unknown          | Unknown  | -                         | -                                  | -                                | -                             | January 1977         |
| Storm        | N/A              | -        | -                         | -                                  | -                                | -                             | -                    |

| Sanitary Service Connection Location Notes    | Storm Service Connection Location Notes |  |  |
|-----------------------------------------------|-----------------------------------------|--|--|
| Distance from downstream SAN MH #4666: 81.70m | Distance from downstream STM MH #: N/A  |  |  |
| Distance to upstream SAN MH #4665: 3.61m      | Distance to upstream STM MH #: N/A      |  |  |

## Comments:

Water Service is  $\sim$ 21.8m East from the Northwest corner of Lot B. Sanitary Service is  $\sim$ 46.1m East from the Northwest corner of Lot B.

Inspection ID: 4242657.