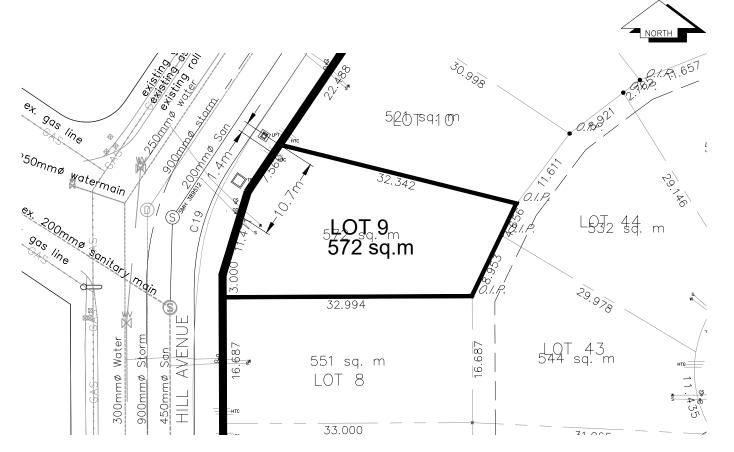

## City of Prince George HISTORY SHEET

| P.I.D. 026843340                                                                   |                                         |                |                                          |            |  |  |
|------------------------------------------------------------------------------------|-----------------------------------------|----------------|------------------------------------------|------------|--|--|
| Legal: LOT 9                                                                       |                                         | D.L. 482       | PLAN                                     | BCP26603   |  |  |
| Address: 4598 HILL AVENUE                                                          |                                         | SCALE: 1:500   |                                          |            |  |  |
| Sanitary Connection: SIZE: 100                                                     | nmø MATERIAL:                           | PVC INV.       | 605.73m                                  | CONNECTED  |  |  |
| Storm Connection: N/A                                                              |                                         |                |                                          |            |  |  |
| Water Connection: SIZE 19m                                                         | mø MATERIAL                             | COPPER INV.    | 605.68m                                  | METER      |  |  |
| Cash Receipt No's: WAT                                                             | ER                                      | SANITARY       | STO                                      | )RM        |  |  |
| CURB FROM PROPERTY LINE 3.72m                                                      |                                         |                | PAVEMENT WIE                             | DTH 12.81m |  |  |
| B.C. HYDRO 75mm DB2                                                                |                                         | U/G CONNECTION | /                                        |            |  |  |
| TELUS 50mm DB2                                                                     |                                         | U/G CONNECTION | /                                        |            |  |  |
| TERASEN 42 PROP/P.E.                                                               |                                         | U/G CONNECTION | /                                        |            |  |  |
| Information Sheets: REF. DWGS. L&M ENGINEERING LTD. JOB. 1264-01-02 DWGS.(001-306) |                                         |                |                                          |            |  |  |
| Comments: CS CURB STOP COO CLEAN OUT                                               | ———≽ WATER SERVICE<br>——∽ SANITARY SERV | — Ō CARU       | O SERVICE<br>E SERVICE<br>COMMUNICATIONS |            |  |  |

THE INFORMATION CONTAINED HEREIN IS FOR INTERNAL USE ONLY.
NOT TO BE RELIED UPON UNLESS CONFIRMED BY THE SITE INSPECTION AND/OR INVESTIGATION

| SANITARY, STORM & WATER SERVICE INVERTS                                 | SANITARY | STORM | WATER  |
|-------------------------------------------------------------------------|----------|-------|--------|
| 1. Distance from S.M.H. 389512 to connection point toward S.M.H. 389513 | 5.83m    | N/A   | N/A    |
|                                                                         |          |       |        |
| 2. Main Size at connection point is                                     | 200mmø   | _     | 250mmø |
| 3. Invert of main at conn. stub pt is                                   | 604.47   | _     | 604.14 |
| 4. Invert at service end is                                             | 605.63   | _     | 605.68 |
| 5. Cut at P/I in meters                                                 | 2.32m    | _     | 2.26m  |
| 6. Survey Date AUGUST 20 06 Book Ref. 1264-01-02 by FORESIGHT           |          |       |        |
|                                                                         |          |       |        |
|                                                                         |          |       |        |
|                                                                         |          |       |        |
|                                                                         |          |       |        |
|                                                                         |          |       |        |
|                                                                         |          |       |        |
|                                                                         |          |       |        |
|                                                                         |          |       |        |
| CANITADY LICTODY.                                                       |          |       |        |
| SANITARY HISTORY:                                                       |          |       |        |
|                                                                         |          |       |        |
|                                                                         |          |       |        |
|                                                                         |          |       |        |
|                                                                         |          |       |        |
|                                                                         |          |       |        |
|                                                                         |          |       |        |
|                                                                         |          |       |        |
|                                                                         |          |       |        |
|                                                                         |          |       |        |
|                                                                         |          |       |        |
| WATER HISTORY:                                                          |          |       |        |
| MAZA MOTORAL                                                            |          |       |        |
|                                                                         |          |       |        |
|                                                                         |          |       |        |
|                                                                         |          |       |        |
|                                                                         |          |       |        |
|                                                                         |          |       |        |
|                                                                         |          |       |        |
|                                                                         |          |       |        |
|                                                                         |          |       |        |
|                                                                         |          |       |        |
|                                                                         |          |       |        |
|                                                                         |          |       |        |
| STORM HISTORY:                                                          |          |       |        |
|                                                                         |          |       |        |
|                                                                         |          |       |        |
|                                                                         |          |       |        |
|                                                                         |          |       |        |
|                                                                         |          |       |        |
|                                                                         |          |       |        |
|                                                                         |          |       |        |
|                                                                         |          |       |        |
|                                                                         |          |       |        |