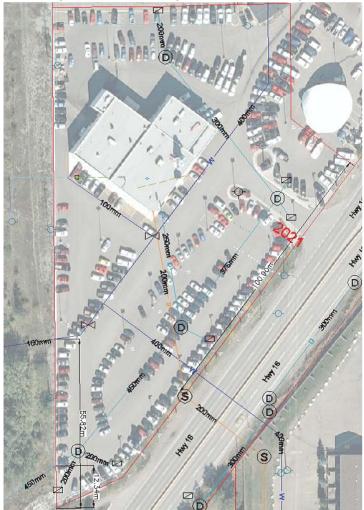

## City of Prince George HISTORY SHEET

Installation Date: PID: 026 806 509

Legal: Lot C Blk: DL: 777 PL: BCP25441

Address: 2021 Hwy 16

Fibreoptics Depth: Connected:

Sanitary Connection #: Size: 200mm Material: PVC Inv. @ Service End: 568.40 Connected:

Water Connection #: Size: 100mm Material: PVC Inv. @ Service End: 567.22 Connected:

Storm Connection #: Size: 250mm Material: PVC Inv. @ Service End: 568.18 Connected:

Cash Receipt Nos: Water Sanitary Storm

Curb from Property Line Pavement Width

**Shaw** 

BC Hydro O/H Connection U/G Connection Yes
Telus O/H Connection U/G Connection Yes

Terasen Yes

**Information Sheets:** 

**Comments:** The measurements shown below are derived from an As-Constructed drawing and may not be precise.

The information contained herein is for internal use only. Not to be relied upon unless confirmed by site inspection

Ν

and/or investigation.