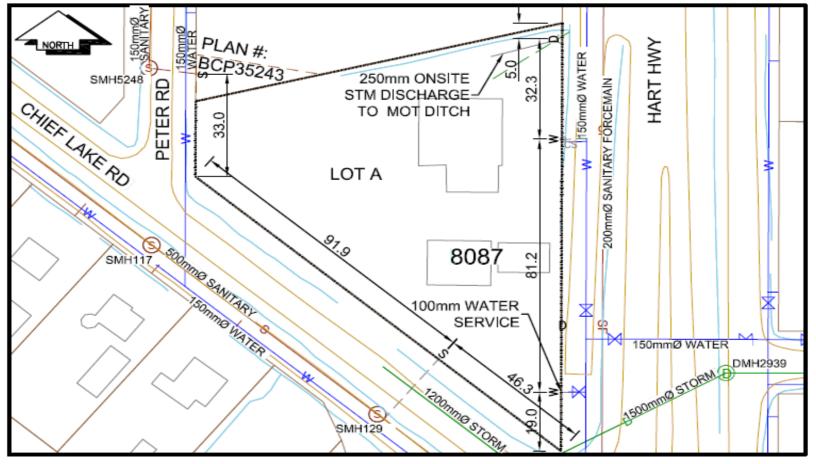

## City of Prince George **History Sheet**

| PID: | 026801540 |
|------|-----------|
| MU:  | 101410    |
| WO:  | 72405     |

Civic Address: 8087 Hart Highway

Legal Description: Lot: A District Lot: 2424 Plan: BCP25944

| Service<br>Type   | Diameter<br>(mm) | Material | Invert Elev<br>at MH (m) | Invert Elev at property line (m) | Invert Elev at service end (m) | Distance into property (m) | Installation<br>Date |
|-------------------|------------------|----------|--------------------------|----------------------------------|--------------------------------|----------------------------|----------------------|
| Sanitary - S      | 100mm            | PVC      | -                        | -                                | -                              | -                          | November 1979        |
| Sanitary - W      | 150mm            | PVC      | 750.01                   | 750.08                           | -                              | -                          | November 2014        |
| Water-to store    | 100mm            | PVC      | -                        | -                                | -                              | -                          | August 2008          |
| Water-to car wash | 100mm            | PVC      | -                        | 747.56                           | -                              | -                          | August 2013          |
| Storm-to ditch    | 250mm            | PVC      | -                        | -                                | -                              | -                          | August 2013          |

| Service Connection Location           |     |                         |     |      | Storm (m) |
|---------------------------------------|-----|-------------------------|-----|------|-----------|
| Distance from downstream San MH       | 130 | towards upstream San MH | 129 | 34.4 |           |
| 150mm Sanitary connected to San MH 52 | 248 |                         |     | -    |           |
| Distance from downstream Stm MH       | -   | towards upstream Stm MH | -   |      |           |

| Installed by: | City of Prince George forces                                                    | Survey Date: | - |
|---------------|---------------------------------------------------------------------------------|--------------|---|
| Comments:     | Storm drainage discharged to frontage road ditch at NE property corner.         |              |   |
|               | 100mm Sanitary service to Chief Lake Rd active - locate confirmed November 2017 |              |   |
|               |                                                                                 |              |   |

## NOT TO SCALE The information contained herein is for internal use only. Not to be relied on unless confirmed by site inspection and/or investigation.