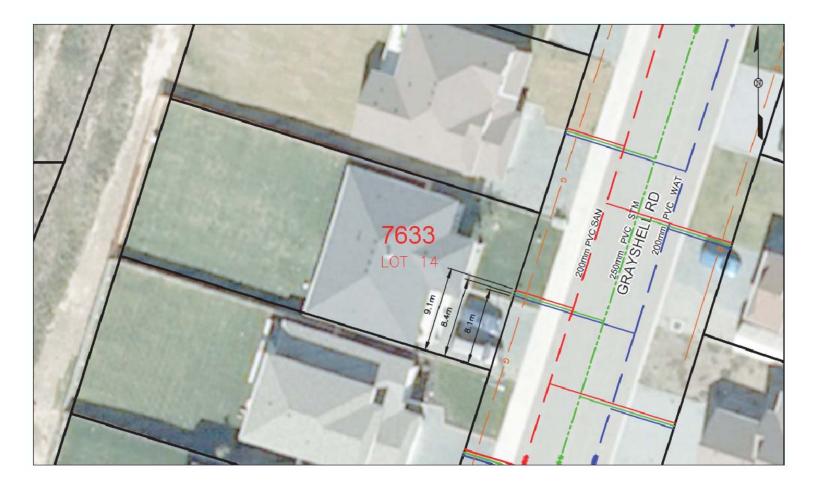

## City of Prince George HISTORY SHEET

| Installation Date:                                                                                                     |                      | PID:                             | 026 793 075                        |
|------------------------------------------------------------------------------------------------------------------------|----------------------|----------------------------------|------------------------------------|
| Legal: Lot 14 E                                                                                                        | k:                   | dl: 1605                         | pl: BCP25534                       |
| Address: 7633 GRAYS<br>Fibreoptics                                                                                     | HELL RD              |                                  | Inv @ P/L: Connected:              |
| Sanitary Connection #:                                                                                                 | Size: 100mm          | Material: PVC                    | Inv@P/L:690.38 <b>Connected:</b> Y |
| Water Connection #:                                                                                                    | Size: 20mm           | Material: CU                     | Inv@P/L: 690.30 Connected: Y       |
| Storm Connection #:                                                                                                    | Size: 100mm          | Material: PVC                    | Inv@P/L:690.43 Connected Y         |
| Cash Receipt Nos: Water                                                                                                |                      | Sanitary                         | Storm                              |
| Curb from Property Line 5M<br>Shaw                                                                                     |                      | Pavement Width 10m               |                                    |
| BC Hydro O/H Connection<br>Telus O/H Connection<br>Terasen 42 PROP/P.E.<br>Information Sheets: REF DWGS L<br>Comments: | km ENGINEERING LTD 。 | U/G Connection<br>U/G Connection |                                    |