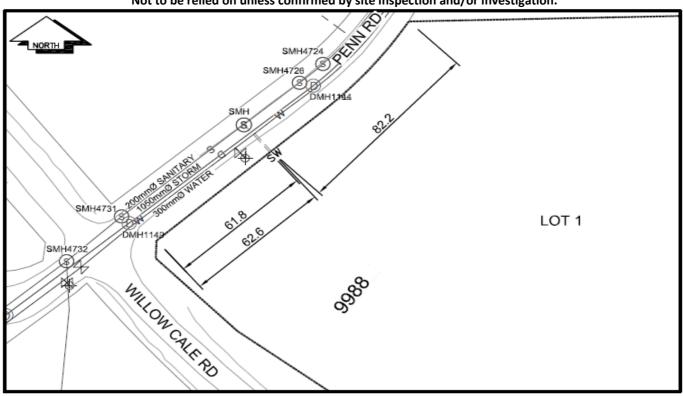

## City of Prince George **History Sheet**

| PID: | 026787784   |
|------|-------------|
| MU:  | 100601      |
| WO:  | 29556/29557 |

Civic Address: 9988 Willow Cale Rd

Legal Description: Lot: 1 District Lot: 751 Plan: BCP25635

| Service<br>Type | Diameter<br>(mm) | Material | Invert Elev<br>at main (m) | Invert Elev at property line (m) | Invert Elev at service end (m) | Distance into property (m) | Installation<br>Date |
|-----------------|------------------|----------|----------------------------|----------------------------------|--------------------------------|----------------------------|----------------------|
| Sanitary        | 200mm            | PVC      | -                          | -                                | -                              | -                          | November 2007        |
| Water           | 250mm            | PVC      | -                          | -                                | -                              | -                          | November 2007        |
| Storm           | N/A              | N/A      | -                          | -                                | -                              | -                          |                      |

| Service Connection Location                                 | Sanitary (m) | Storm (m) |
|-------------------------------------------------------------|--------------|-----------|
| 200mm Sanitary service connected to San MH in Penn Rd       | -            |           |
| Distance from downstream Stm MH - towards upstream Stm MH - |              |           |

NOT TO SCALE The information contained herein is for internal use only. Not to be relied on unless confirmed by site inspection and/or investigation.