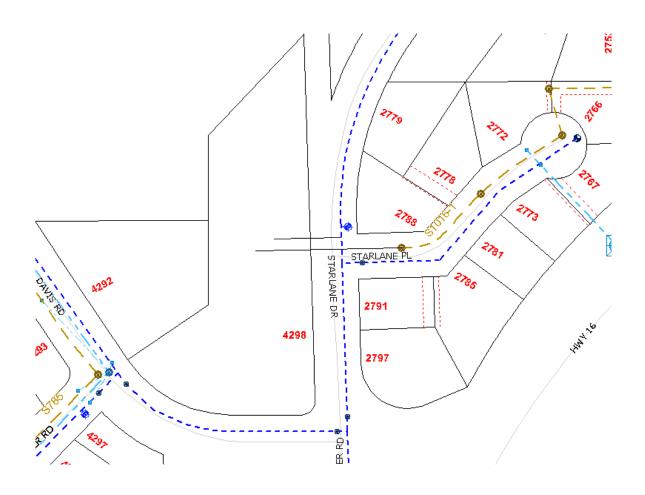

## **Lot Servicing**

PID: 026778581

**4298 DAVIS RD** 

Lot: 1, Plan: BCP25530, DL: 905

| SERVICE  | SIZE  | MATERIAL | INSTALLED DATE | LOCATION       | DETAILS                                |
|----------|-------|----------|----------------|----------------|----------------------------------------|
| WATER    | 150MM | си       | 01-Nov-2001    | 114.40M S N PL | CASH RECEIPT NUMBER 100102             |
| SANITARY | 200MM | PVC      | 01-Nov-2001    | 115.20M S N PL | CUT @ P/L @ DATE OF INSTALLATION 1.065 |
| STORM    | 300MM | PVC      | 01-Nov-2001    |                | RECEIPT # 100102                       |