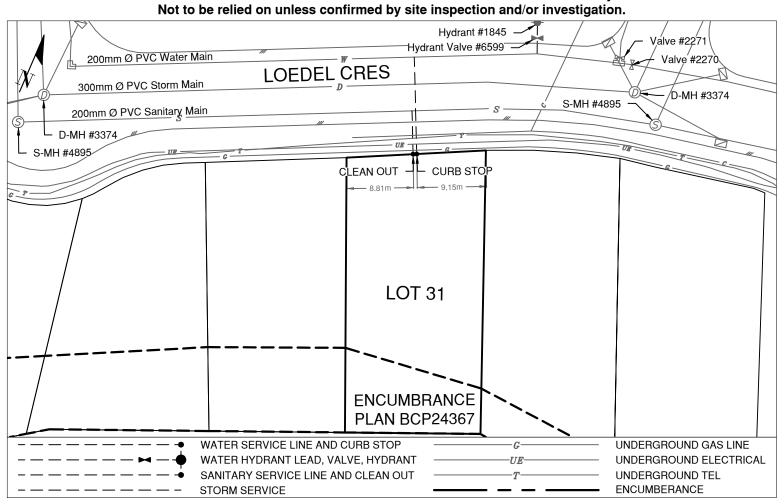

## **Lot Services Sketch**

 PID:
 026762013

 SD/MU

 WO:

Civic Address: 7685 LOEDEL CRES

Legal Description: Lot: 31 District Lot: 2013 Plan: BCP24365

| Service Type | Diameter<br>(mm) | Material | Invert Elev<br>@ Main (m) | Invert Elev @<br>Property Line (m) | Invert Elev @<br>Service End (m) | Distance into<br>Property (m) | Installation<br>Date |
|--------------|------------------|----------|---------------------------|------------------------------------|----------------------------------|-------------------------------|----------------------|
| Sanitary     | 100              | PVC      | 610.44                    | -                                  | -                                | -                             | Feb 2006             |
| Water        | 19               | COPPER   | -                         | -                                  | -                                | -                             | Feb 2006             |
| Storm        | N/A              | -        | 610.79                    | -                                  | -                                | -                             | Feb 2006             |

| Sanitary Service Connection Location Notes    | Storm Service Connection Location Notes |
|-----------------------------------------------|-----------------------------------------|
| Distance from downstream SAN MH #4895: 52.13m | Distance from downstream STM MH: N/A    |
| Distance to upstream SAN MH #4896: 32.35m     | Distance to upstream STM MH: N/A        |

## Comments:

Sanitary and Water services are located in valve boxes in centre of driveway. Updated Lot Service Sketch as per SR #3145835 and Inspection #4223954.

## NOT TO SCALE The information contained herein is for internal use only. Not to be relied on unless confirmed by site inspection and/or investigation.