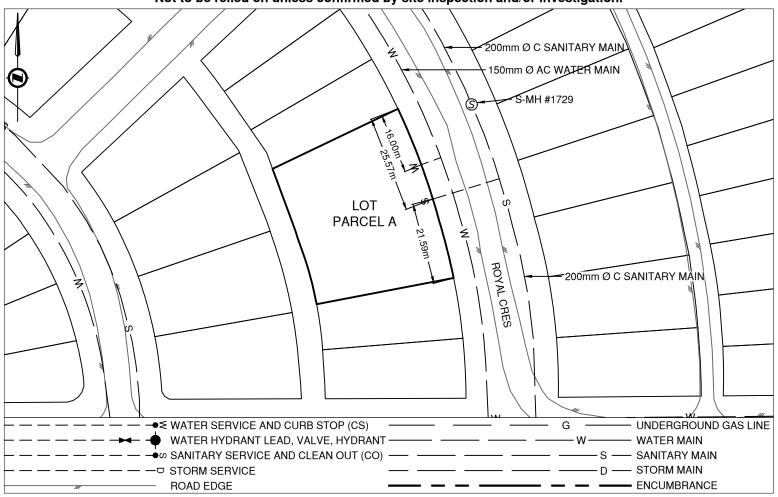

## **Lot Services Sketch**

PID:

026750015

PRINCE GEORGE

Civic Address: 2355 / 2365 / 2375 / 2385 ROYAL CRES

Legal Description: Lot: PARCEL A Block: 29 District Lot: 417 Plan: 1409 (BA118732)

| Service Type | Diameter<br>(mm) | Material | Invert Elev<br>@ Main (m) | Invert Elev @<br>Property Line (m) | Invert Elev @<br>Service End (m) | Distance into<br>Property (m) | Installation<br>Date |
|--------------|------------------|----------|---------------------------|------------------------------------|----------------------------------|-------------------------------|----------------------|
| Sanitary     | 100              | AC       | -                         | -                                  | -                                | -                             | January 1 1971       |
| Water        | 19               | COPPER   | -                         | -                                  | -                                | -                             | January 1 1955       |
| Storm        | N/A              | -        | -                         | -                                  | -                                | -                             | -                    |

| Sanitary Service Connection Location Notes    | Storm Service Connection Location Notes |
|-----------------------------------------------|-----------------------------------------|
| Distance from downstream SAN MH #1107: 71.50m | Distance from downstream STM MH #: N/A  |
| Distance to upstream SAN MH #1729: 20.98m     | Distance to upstream STM MH #: N/A      |

## Comments:

Water Service is ~16.0m from the North East corner of Lot Parcel A. Sanitary Service is ~25.6m from the North East corner of Lot Parcel A.

Inspection #4226950 completed 2022-04-22.

NOT TO SCALE The information contained herein is for internal use only. Not to be relied on unless confirmed by site inspection and/or investigation.