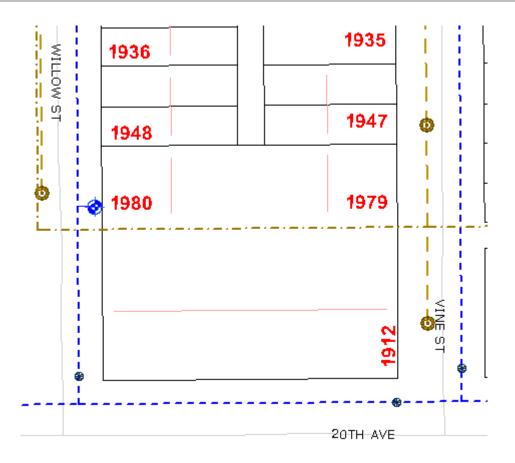

## **Lot Servicing**

1912 20TH AVE 1979 VINE ST PID: **026717395** 

Lot: PCL 1, Plan: BCP24383, DL: 343

| SERVICE  | SIZE  | MATERIAL | INSTALLED<br>DATE | LOCATION                           | DETAILS                   |
|----------|-------|----------|-------------------|------------------------------------|---------------------------|
| WATER    | 13MM  | UNKNOWN  |                   |                                    |                           |
| WATER    | 100MM | CU       | 01-Jan-1972       | FR NE COR BLD 1.219M E<br>3.352M S | CONNECTION<br>NUMBER 5411 |
| WATER    | 13MM  | UNKNOWN  | 31-May-1955       | FR SE COR BLD 5.181M E<br>4.876M N | CONNECTION<br>NUMBER 714  |
| SANITARY | 100MM | AC       |                   | 5.181M S OF NE COR PL              | CONNECTION # 2987         |
| SANITARY | 100MM | UNKNOWN  |                   | 25.376M N OF SE COR PL             | CONNECTION # 6998         |
| STORM    | 200MM | UNKNOWN  |                   |                                    | CONNECTION # 322          |