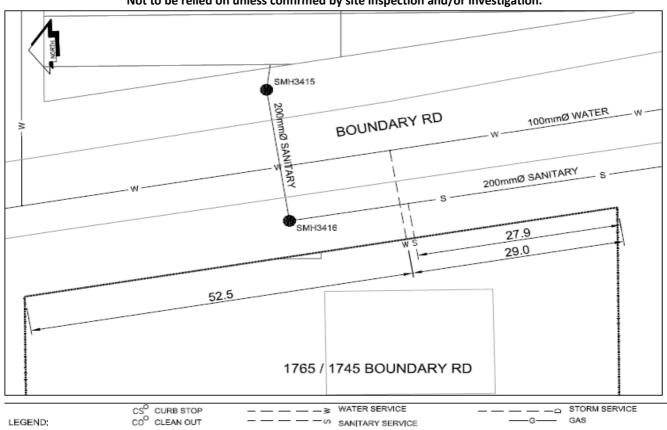

## City of Prince George **History Sheet**

| PID: | 026670691 |
|------|-----------|
| MU:  | 100041    |
| WO:  | 00-P0016  |

Civic Address: 1745 Boundary Rd 1765 Boundary Rd

Legal Description: Lot: PCL 1 Block: 52 District Lot: 629 Plan: BCP23797

| Service<br>Type | Diameter<br>(mm) | Material | Invert Elev<br>at main (m) | Invert Elev at property line (m) | Invert Elev at service end (m) | Distance into property (m) | Installation<br>Date |
|-----------------|------------------|----------|----------------------------|----------------------------------|--------------------------------|----------------------------|----------------------|
| Sanitary        | 100mm            | PVC      | -                          | -                                | -                              | -                          | September 2000       |
| Water           | 50mm             | Copper   | -                          | -                                | -                              | -                          | September 2000       |
| Storm           | N/A              | N/A      | -                          | -                                | -                              | -                          | -                    |

| Service Connection Location     |      |                         |      | Sanitary (m) | Storm (m) |
|---------------------------------|------|-------------------------|------|--------------|-----------|
| Distance from downstream San MH | 2885 | towards upstream San MH | 3416 | 70.60        |           |
| Distance from downstream Stm MH | -    | towards upstream Stm MH | -    |              |           |

NOT TO SCALE The information contained herein is for internal use only. Not to be relied on unless confirmed by site inspection and/or investigation.