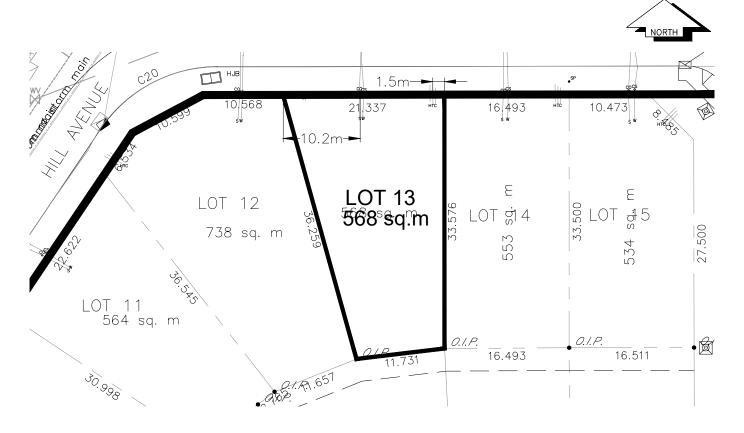

## City of Prince George HISTORY SHEET

| P.I.D. 026666901                     |                 |                          |              |                        |                                          |               |  |
|--------------------------------------|-----------------|--------------------------|--------------|------------------------|------------------------------------------|---------------|--|
| _egal: LOT 13                        |                 |                          | D.L.         | 482                    | Р                                        | PLAN BCP23670 |  |
| Address: 4521 HILL AVENUE            |                 | SCALE: 1:500             |              |                        |                                          | 0             |  |
| Sanitary Connection: SIZE:           | 100mmø          | MATERIAL:                | PVC          | INV.                   | 604.86m                                  | CONNECTED     |  |
| Storm Connection:                    | N/A             |                          |              |                        |                                          |               |  |
| Water Connection: SIZE               | 19mmø           | MATERIAL                 | COPPER       | INV.                   | 604.70m                                  | METER         |  |
| Cash Receipt No's:                   | WATER           |                          | SANITARY     |                        |                                          | STORM         |  |
| CURB FROM PROPERTY LINE 3.77m        |                 |                          |              |                        | PAVEMENT                                 | WIDTH 12.73m  |  |
| B.C. HYDRO 75mm DB2                  |                 |                          | U/G CONNECT  | ION                    |                                          |               |  |
| TELUS 50mm DB2                       |                 |                          | U/G CONNECT  | ION                    | /                                        |               |  |
| TERASEN 42 PROP/P.E.                 |                 |                          | U/G CONNECT  | ION                    | /                                        |               |  |
| Information Sheets: REF. DWGS.       | L&M ENGINEERING | LTD. JOB                 | . 1264-01-02 | DWGS                   | S.(001–306)                              |               |  |
| Comments: CS CURB STOP COO CLEAN OUT | -               | ER SERVICE<br>TARY SERVI | CE = 5       | HYDR<br>CABLE<br>TELEC | O SERVICE<br>E SERVICE<br>COMMUNICATION: | S             |  |