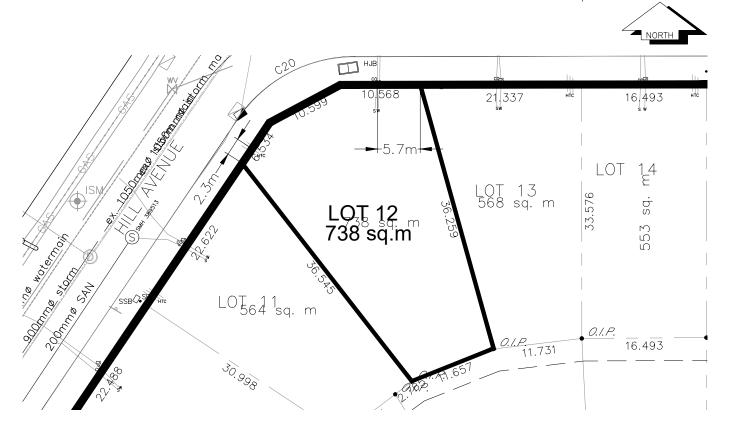

## City of Prince George HISTORY SHEET

| P.I.D. 026666898                                                                   |                 |                                                      |  |  |
|------------------------------------------------------------------------------------|-----------------|------------------------------------------------------|--|--|
| Legal: LOT 12                                                                      | D.L. 4          | 482 PLAN BCP23670                                    |  |  |
| Address: 4543 HILL AVENUE                                                          |                 | SCALE: 1:500                                         |  |  |
| Sanitary Connection: SIZE: 100mmø                                                  | MATERIAL: PVC   | INV. 604.82m CONNECTED                               |  |  |
| Storm Connection: N/A                                                              |                 |                                                      |  |  |
| Water Connection: SIZE 19mmø                                                       | MATERIAL COPPER | INV. 604.74m METER                                   |  |  |
| Cash Receipt No's: WATER                                                           | SANITARY        | STORM                                                |  |  |
| CURB FROM PROPERTY LINE 4.61m                                                      |                 | PAVEMENT WIDTH 13.26m                                |  |  |
| B.C. HYDRO 75mm DB2                                                                | U/G CONNECTION  | ON /                                                 |  |  |
| TELUS 50mm DB2                                                                     | U/G CONNECTION  | ON /                                                 |  |  |
| TERASEN 42 PROP/P.E.                                                               | U/G CONNECTION  | ON /                                                 |  |  |
| Information Sheets: REF. DWGS. L&M ENGINEERING LTD. JOB. 1264-01-02 DWGS.(001-306) |                 |                                                      |  |  |
| CS CURB STOP —>> WATE COMments: CS CURB STOP —>> WATE —> SANI                      | <u>—</u>        | HYDRO SERVICE<br>CABLE SERVICE<br>TELECOMMUNICATIONS |  |  |

THE INFORMATION CONTAINED HEREIN IS FOR INTERNAL USE ONLY.
NOT TO BE RELIED UPON UNLESS CONFIRMED BY THE SITE INSPECTION AND/OR INVESTIGATION

| SANITARY, STORM & WATER SERVICE INVERTS                                 | SANITARY | STORM | WATER  |
|-------------------------------------------------------------------------|----------|-------|--------|
| 1. Distance from S.M.H. 389514 to connection point toward S.M.H. 389514 | 0.0m     | N/A   | N/A    |
|                                                                         |          |       |        |
| 2. Main Size at connection point is                                     | 200mmø   | _     | 200mmø |
| 3. Invert of main at conn. stub pt is                                   | 604.20   | _     | 603.99 |
| 4. Invert at service end is                                             | 604.72   | _     | 604.74 |
| 5. Cut at P/I in meters                                                 | 2.43m    | _     | 2.42m  |
| 6. Survey Date AUGUST 20 06 Book Ref. 1264-01-02 by FORESIGHT           |          |       |        |
| <u> </u>                                                                |          |       |        |
|                                                                         |          |       |        |
|                                                                         |          |       |        |
|                                                                         |          |       |        |
|                                                                         |          |       |        |
|                                                                         |          |       |        |
|                                                                         |          |       |        |
|                                                                         |          |       |        |
| SANITARY HISTORY:                                                       |          |       |        |
| SANTANT HISTONY.                                                        |          |       |        |
|                                                                         |          |       |        |
|                                                                         |          |       |        |
|                                                                         |          |       |        |
|                                                                         |          |       |        |
|                                                                         |          |       |        |
|                                                                         |          |       |        |
|                                                                         |          |       |        |
|                                                                         |          |       |        |
|                                                                         |          |       |        |
|                                                                         |          |       |        |
| WATER HISTORY:                                                          |          |       |        |
|                                                                         |          |       |        |
|                                                                         |          |       |        |
|                                                                         |          |       |        |
|                                                                         |          |       |        |
|                                                                         |          |       |        |
|                                                                         |          |       |        |
|                                                                         |          |       |        |
|                                                                         |          |       |        |
|                                                                         |          |       |        |
|                                                                         |          |       |        |
|                                                                         |          |       |        |
|                                                                         |          |       |        |
| STORM HISTORY:                                                          |          |       |        |
|                                                                         |          |       |        |
|                                                                         |          |       |        |
|                                                                         |          |       |        |
|                                                                         |          |       |        |
|                                                                         |          |       |        |
|                                                                         |          |       |        |
|                                                                         |          |       |        |
|                                                                         |          |       |        |