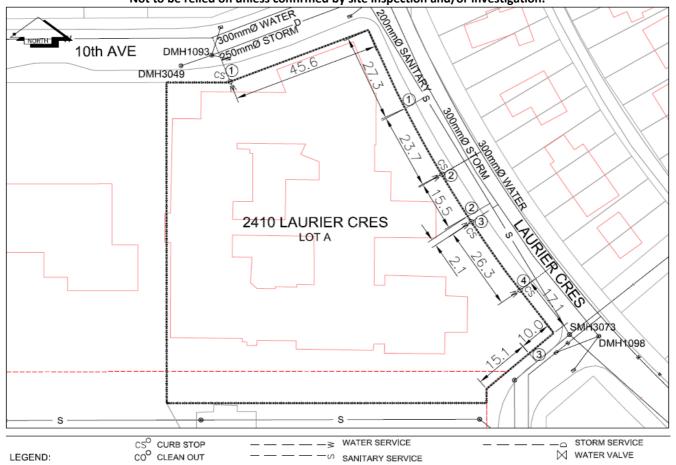

## **History Sheet**

026651947 PID: 100043/101104 SD/MU: 54611/54613 WO:

Civic Address: 2410 Laurier Cres

Legal Description: Lot: A (BA369576) District Lot: 343 Plan: 34806

| Service<br>Type | Diameter<br>(mm) | Material | Invert Elev<br>at main (m) | Depth of cut at property line (m) | Invert Elev at service end (m) | Distance into property (m) | Installation<br>Date |
|-----------------|------------------|----------|----------------------------|-----------------------------------|--------------------------------|----------------------------|----------------------|
| Sanitary (1)    | 150mm            | PVC      | -                          | 1.45                              | 586.14                         | -                          | -                    |
| Sanitary (2)    | 150mm            | PVC      | -                          | 2.86                              | 585.43                         | -                          | -                    |
| Sanitary (3)    | 150mm            | PVC      | -                          | 2.50                              | -                              | -                          | January 2000         |
| WateR (1)       | 100mm            | PVC      | -                          | -                                 | -                              | -                          |                      |
| Water (2)       | 150mm            | PVC      | -                          | -                                 | -                              | -                          |                      |
| Water (3)       | 150mm            | PVC      | -                          | -                                 | -                              | -                          |                      |
| Water (4)       | 150mm            | PVC      | -                          | -                                 | -                              | -                          |                      |
| Storm           | 200mm            | PVC      | -                          | -                                 | -                              | -                          |                      |