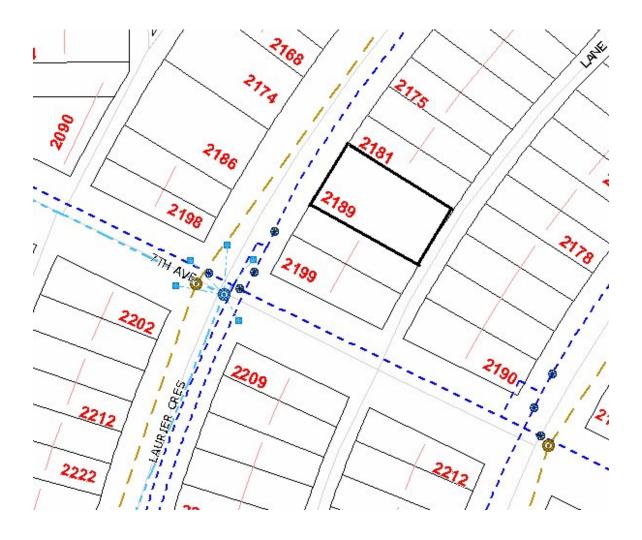

## **Lot Servicing**

2189 LAURIER CRES PID: 026347768

Lot: B, Block: 121, Plan: 1268, DL: 343 (BX539016)

| SERVICE  | SIZE    | MATERIAL | INSTALLED<br>DATE | LOCATION                                                                               | DETAILS                           |
|----------|---------|----------|-------------------|----------------------------------------------------------------------------------------|-----------------------------------|
| WATER    | 20MM    | СП       |                   | WATER CROSSES OVER TO<br>PROPERTY FROM LOT 24 (2189<br>LAURIER CR) - SP 2.3M S OF N PL | CASH RECEIPT<br>NUMBER 100630     |
| SANITARY | UNKNOWN | UNKNOWN  | 12-May-<br>1958   | 161' (47.7M) N OF MH HM72F                                                             | CLEANOUT 3.8M S<br>OF N PL 4.3M E |