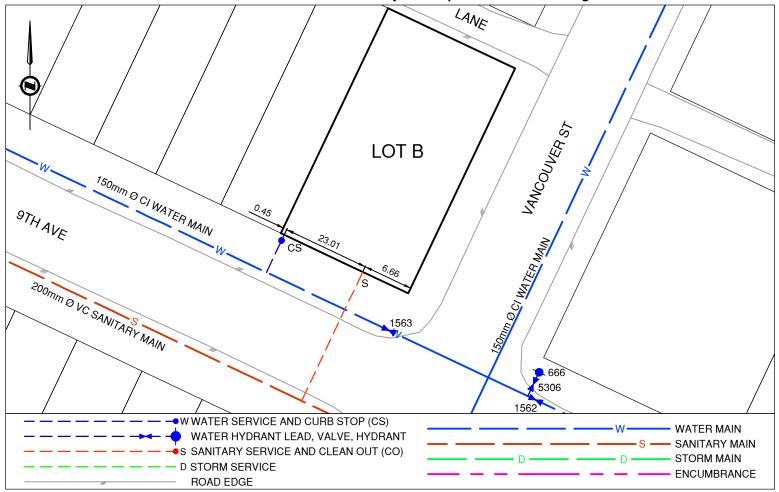

Date

Unknown

PID:

Civic Address: 875 VANCOUVER ST

Legal Description: Lot: B (BX522900) Block: 190 District Lot: 343 Plan: 1268 Diameter **Invert Elev** Invert Elev @ Invert Elev @ **Distance into** Installation Service Type Material (mm) @ Main (m) Property Line (m) Service End (m) Property (m) Sanitary PVC 100 \_ Water 20 COPPER January 1957 ----N/A Storm -\_ \_ -Sanitary Service Connection Location Notes Storm Service Connection Location Notes Distance from downstream SAN MH #2857: 12.12m Distance from downstream STM MH #: N/A Distance to upstream SAN MH #3094: 117.70m Distance to upstream STM MH #: N/A **Miscellaneous Utilities** 

| Power             |                       | Communications                            | Cable              |                 |          | Gas                 |            |  |
|-------------------|-----------------------|-------------------------------------------|--------------------|-----------------|----------|---------------------|------------|--|
| BC Hydro          |                       | TELUS                                     | Shaw Cable         |                 | FortisBC |                     |            |  |
| Overhead Service  |                       | Overhead Service                          | Overhead Service   |                 |          | Underground Service |            |  |
| Installation By:  | Unknown               |                                           | Draft Date:        | 2023-05-17      |          | Survey Date:        | 2021-01-21 |  |
| Comments:         |                       |                                           |                    |                 |          |                     |            |  |
| Curb Stop is ~0.4 | 5m Southeast from the | Southwest corner of Lot B. Sanitary Servi | ce is ~6.66m North | west from the S | outheas  | st corner           | of Lot B.  |  |