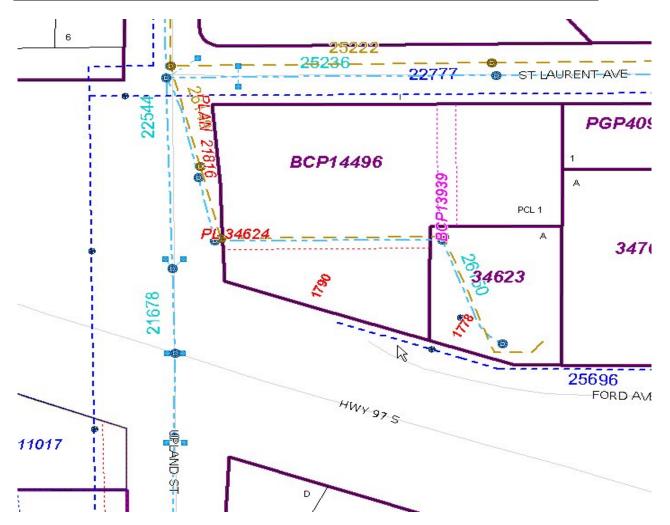

## Lot Servicing

1790 HWY 97 S Lot: PCL 1, Plan: BCP14496, DL: 913 PID: 026110393

| SERVICE  | SIZE  | MATERIAL | INSTALLED<br>DATE | LOCATION                                | DETAILS                          |
|----------|-------|----------|-------------------|-----------------------------------------|----------------------------------|
| WATER    | 150MM | UNKNOWN  | 04-Nov-2004       | 15.9M E OF W PL ( ON ST<br>LAURENT AVE) | CASH RECEIPT<br>NUMBER MU100311  |
| SANITARY | 150MM | UNKNOWN  | 04-Nov-2004       | FROM MH# HJ84D                          | DIFF OR CUT BELOW @<br>P/L 2.100 |
| SANITARY | 200MM | UNKNOWN  | 04-Nov-2004       | 75.0M E OF W PL (ON ST<br>LAURENT)      | CONNECTION # 18875               |
| STORM    | 200MM | UNKNOWN  | 04-Nov-2004       | 72.3M E OF W PL; FR MH ON<br>ST LAURENT | DIFF OR CUT @ P/L 3.20           |
| STORM    | 250MM | UNKNOWN  | 04-Nov-2004       | 67.3M E OF W PL; FR MH ON<br>ST LAURENT | CONNECTION # 18876               |