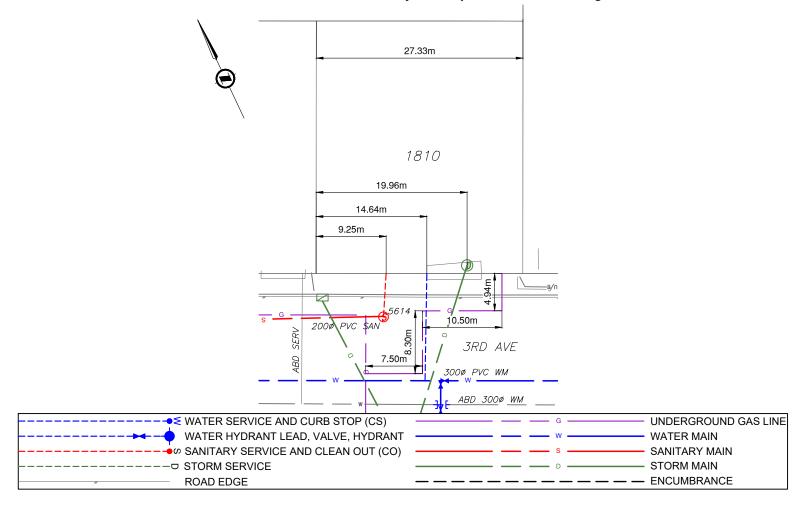

## Civic Address: 1810 3rd Ave

Legal Description: Parcel D (PS040297) Block: 48 District Lot: 343 Plan: 1268

| Service Type                                  | Diameter<br>(mm) | Material | Invert Elev<br>@ Main (m) |               |                                         | Invert Elev @<br>Service End (m) | Distance into<br>Property (m) | Installation<br>Date |
|-----------------------------------------------|------------------|----------|---------------------------|---------------|-----------------------------------------|----------------------------------|-------------------------------|----------------------|
| Sanitary                                      | 100              | PVC      | -                         | -             |                                         | -                                | -                             | 1957                 |
| Water                                         | 50               | PVC      | 578.685                   | -             |                                         | -                                | 14.2                          | 2022                 |
| Storm                                         | 200              | PVC      | -                         | -             |                                         | -                                | -                             | 1960                 |
| Sanitary Service Connection Location Notes    |                  |          |                           |               | Storm Service Connection Location Notes |                                  |                               |                      |
| Distance from downstream SAN MH #2696: 21.69M |                  |          |                           |               | Distance from downstream STM MH #: N/A  |                                  |                               |                      |
| Distance to upstream SAN MH #: N/A            |                  |          |                           |               | Distance to upstream STM MH #: N/A      |                                  |                               |                      |
|                                               |                  |          | Mis                       | cellaneous Ut | ilities                                 |                                  |                               |                      |
| Power                                         |                  | С        | Communications            |               | Cable                                   |                                  | Gas                           |                      |
| BC Hydro                                      |                  |          | TELUS                     |               | Shaw Cable                              |                                  | FortisBC                      |                      |
| Overhead Service                              |                  | 0        | Overhead Service          |               | Overhead Service                        |                                  | Underground Service           |                      |
| Installation By: WATER INSTALLED BY COPG 2022 |                  |          |                           |               |                                         | Draft Date:                      | - Survey D                    | Date: -              |

## Comments: WATER SERVICE INSULATED WITH RIGID INSULATION

Storm Sevice is ±7.0m Northwest from the Southeast corner of PCL D Water Service is ±12.0m Northwest from Southeast corner of PCL D

## Sanitary Service -s ±16.1m Northwest of the Southeast corner of PCL D. MU#100113

NOT TO SCALE The information contained herein is for internal use only.

Not to be relied on unless confirmed by site inspection and/or investigation.