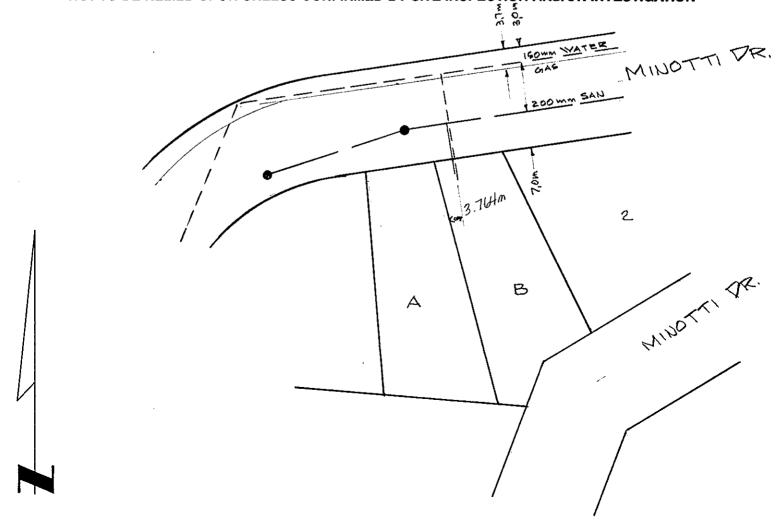

## **City of Prince George**

HISTORY SHEET

024545805

| SHEET NUMBER                                                              |            |   |       |          |                        | PID #                    |        |       |             |  |
|---------------------------------------------------------------------------|------------|---|-------|----------|------------------------|--------------------------|--------|-------|-------------|--|
| Legal:                                                                    | LOTS       | ප | В     | LOCK     |                        |                          | D.L. 4 | 1039  | PLAN 44 356 |  |
| Address:                                                                  |            |   | 3064  | MINO     | TTC                    | i D                      | R.     |       |             |  |
| Sanitary Co                                                               | onnection: | # | 12125 | SIZE 100 | mm                     | MATERIAL                 | P.V.C. | INV.  | CONNECTED   |  |
| Water Con                                                                 | nection:   | # | 12125 | SIZE 20  | mm                     | MATERIAL                 | ۷٠.    | METER | CONNECTED 1 |  |
| Storm Con                                                                 | nection:   | # |       | SIZE     | mm                     | MATERIAL                 |        | INV.  | CONNECTED   |  |
| Cash Receipt No's: WATER 1609                                             |            |   |       |          | SA                     | SANITARY \6\0 STORM      |        |       |             |  |
| CURB FROM PROPERTY LINE                                                   |            |   |       |          | PAVEMENT WIDTH         |                          |        |       |             |  |
| B.C. HYDRO O/H                                                            |            |   |       |          | UNDERGROUND CONNECTION |                          |        |       |             |  |
| B.C. TELEPHONE OH                                                         |            |   |       |          |                        | UNDERGROUND CONNECTION . |        |       |             |  |
| INLAND GAS 3.7 M FROM NORTH SIDE OF MINOTTI DR.                           |            |   |       |          |                        |                          |        |       |             |  |
| Information Sheets:                                                       |            |   |       |          |                        |                          |        |       |             |  |
| Comments: WITH THAW WIRE. Locations confirmed July 6, 2011 per Wayne Hale |            |   |       |          |                        |                          |        |       |             |  |

THE INFORMATION CONTAINED HEREIN IS FOR INTERNAL USE ONLY.
NOT TO BE RELIED UPON UNLESS CONFIRMED BY SITE INSPECTION AND/OR INVESTIGATION